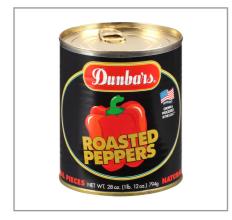

#### 006848 - **Peppers Fire Red Roasted 130000**

Dunbars roasted peeled bell peppers are picked at the peak of freshness to ensure the sweetest taste and the brightest color. They are perfectly flame roasted to produce a smoky sweet flavor and are free from stems, seeds, and cores. Give eye appealing color and sweet flavor to pizzas, pastas, subs, salads, sauces and more

### 006848 - Peppers Fire Red Roasted 130000

Dunbars roasted peeled bell peppers are picked at the peak of freshness to ensure the sweetest taste and the brightest color. They are perfectly flame roasted to produce a smoky sweet flavor and are free from stems, seeds, and cores. Give eye appealing color and sweet flavor to pizzas, pastas, subs, salads, sauces and more