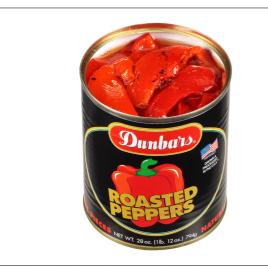

#### 006848 - **Peppers Fire Red Roasted 130000**

Dunbars roasted peeled bell peppers are picked at the peak of freshness to ensure the sweetest taste and the brightest color. They are perfectly flame roasted to produce a smoky sweet flavor and are free from stems, seeds, and cores. Give eye appealing color and sweet flavor to pizzas, pastas, subs, salads, sauces and more

### 006848 - Peppers Fire Red Roasted 130000

Dunbars roasted peeled bell peppers are picked at the peak of freshness to ensure the sweetest taste and the brightest color. They are perfectly flame roasted to produce a smoky sweet flavor and are free from stems, seeds, and cores. Give eye appealing color and sweet flavor to pizzas, pastas, subs, salads, sauces and more