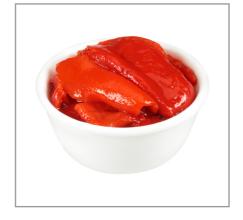

#### Serving Suggestions

pizzas, pastas, subs, salads, sauces and more

#### Prep & Cooking Suggestions

drain, add to recipe