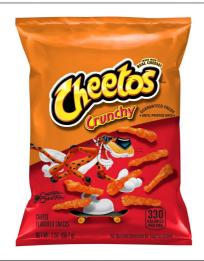

# 006885 - Chips 2 Oz Cheetos Crunchy Lss

CHEETOS snacks are the much-loved cheesy treats that are fun for everyone! You just can't eat a CHEETOS snack without licking the "cheetle" off your fingertips. And wherever the CHEETOS brand and CHESTER CHEETAH go, cheesy smiles are sure to follow.

#### \* Benefits

2.0 oz. bag of CHEETOS Crunchy Cheese Flavored Snacks Bag size is great for pairing with lunch or dinner Cheesy crunchy CHEETOS snacks are a delicious and fun snack Gluten free Made With Real Cheese