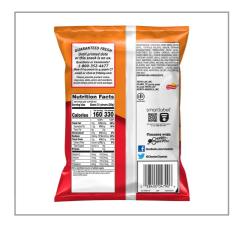

# **Nutrition Facts**

Servings per Container Serving size About21pcs(28g)

### **Amount per serving** Calories

160

| Calonies               | 100            |
|------------------------|----------------|
|                        | % Daily Value* |
| Total Fat 10g          | 13%            |
| Saturated Fat 1.5g     | 8%             |
| Trans Fat 0g           |                |
| Cholesterol 0mg        | 0%             |
| Sodium 250mg           | 11%            |
| Total Carbohydrate 15g | 5%             |
| Dietary Fiber 1g       | 4%             |
| Total Sugars 1g        |                |
| Includes Added Sugar   | %              |
| Protein 2g             | _              |
|                        |                |
| Vitamin D 0mcg         | 0%             |
| Calcium 10mg           | 1%             |
| Iron 0.4mg             | 2%             |
| Potassium 50mg         | 1%             |

<sup>\*</sup> The % Daily Value (DV) tells you how much a nutrient in a serving of food contributes to a daily diet. 2,000 calories a day is used for general nutrition advice.