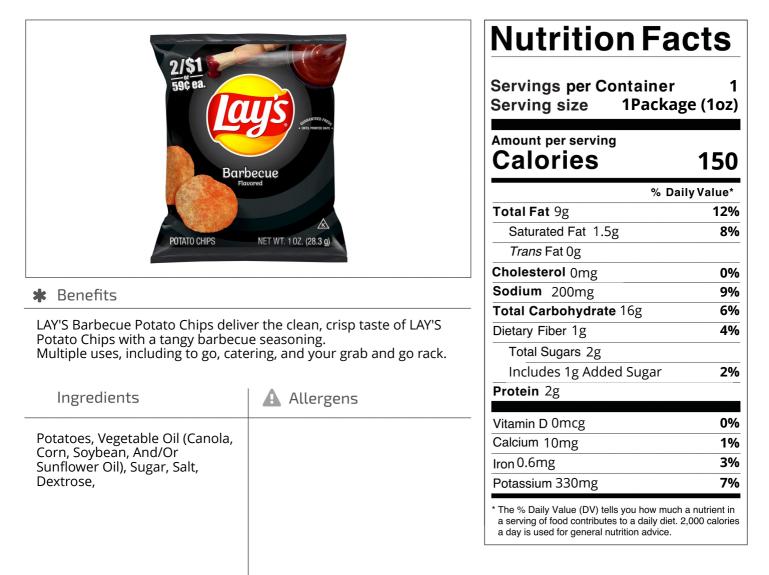

### FRITO LAY F5D270 - Chips 1.0 Oz Bbq Kcm Master 110440

LAY'S Barbecue Potato Chips deliver the clean, crisp taste of LAY'S Potato Chips with a tangy barbecue seasoning. Multiple uses, including to go, catering, and your grab and go rack.

## FRITO LAY F5D270 - Chips 1.0 Oz Bbq Kcm Master 110440

LAY'S Barbecue Potato Chips deliver the clean, crisp taste of LAY'S Potato Chips with a tangy barbecue seasoning. Multiple uses, including to go, catering, and your grab and go rack.