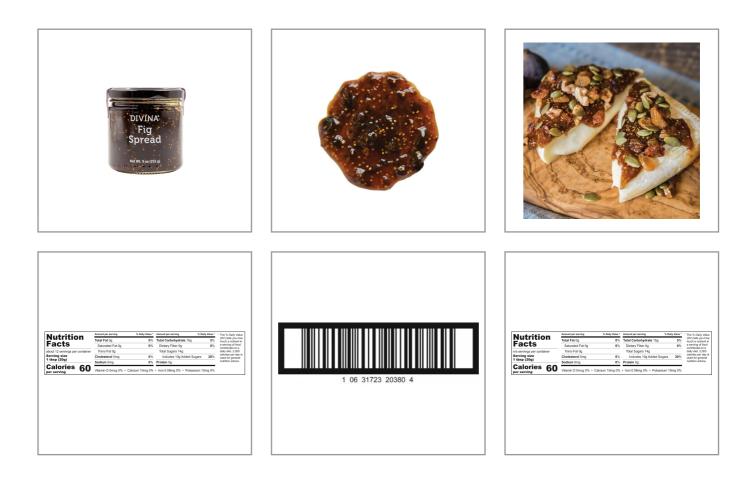

## DIVINA 007053 - **Fig Spread**

Fig is our jam! We simply cannot resist this classic Mediterranean spread paired with our favorite cheese or baked atop Brie. Rich, full notes of caramel, honey and molasses are the perfect balance to savory meats, baked goods, veggies and more. Made in Greece with Aegean figs and free of artificial coloring or flavors, our spreads are carefully crafted so that you taste the full flavor of the fruit, not just the sweetness of sugar. They are also a fantastic Dairy Free, Gluten Free, Non-GMO, Vegan, and Vegetarian option. Tasty pieces of sun-dried figs are studded throughout this versatile preserve.

## DIVINA 007053 - Fig Spread

Fig is our jam! We simply cannot resist this classic Mediterranean spread paired with our favorite cheese or baked atop Brie. Rich, full notes of caramel, honey and molasses are the perfect balance to savory meats, baked goods, veggies and more. Made in Greece with Aegean figs and free of artificial coloring or flavors, our spreads are carefully crafted so that you taste the full flavor of the fruit, not just the sweetness of sugar. They are also a fantastic Dairy Free, Gluten Free, Non-GMO, Vegan, and Vegetarian option. Tasty pieces of sun-dried figs are studded throughout this versatile preserve.