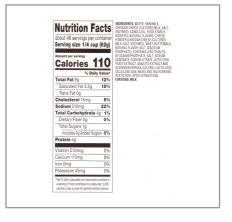

# **Nutrition Facts**

Servings per Container 1/4CUP (0.25g) Serving size

# Amount per serving **Calories**

110

1%

| 9                      | 6 Daily Value* |
|------------------------|----------------|
| Total Fat 9g           | 12%            |
| Saturated Fat 3.5g     | 18%            |
| Trans Fat 0g           |                |
| Cholesterol 15mg       | 5%             |
| Sodium 510mg           | 22%            |
| Total Carbohydrate 4g  | 1%             |
| Dietary Fiber 0g       | 0%             |
| Total Sugars 1g        |                |
| Includes 0g Added Suga | r <b>0%</b>    |
| Protein 4g             |                |
|                        |                |
| Vitamin D 0mcg         | 0%             |
| Calcium 113mg          | 9%             |
| Iron 0mg               | 0%             |
|                        |                |

\* The % Daily Value (DV) tells you how much a nutrient in a serving of food contributes to a daily diet. 2,000 calories a day is used for general nutrition advice.