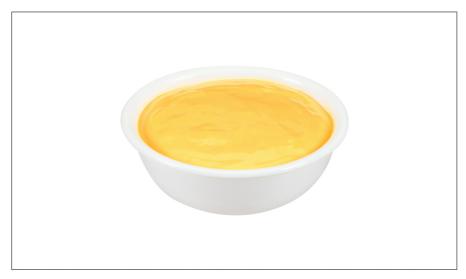

# 007056 - Sauce Cheese Aged Cheddar Pouch

Land O Lakes Aged Cheddar Cheese Sauce offers full-bodied flavor with pleasant cooked cheese notes. It has the rich look and golden color of aged Cheddar, along with a thick and velvety texture that adds depth to dishes.