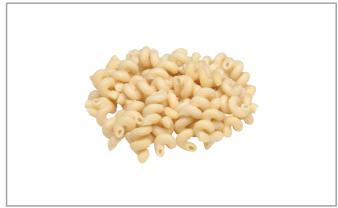

### **MARZETTI** 007067 - Pasta Cavatappi Frozen

 $Made\ with\ enriched\ semolina\ flour,\ cavatappi,\ which\ means\ "corkscrew"\ in\ Italian,\ are\ hollow,\ spiral\ pieces\ of\ short\ pasta.$ 

Starting with the original frozen egg noodle, Marzetti Frozen Pasta now offers a wide variety of precooked pastas that save time and labor in foodservice kitchens.