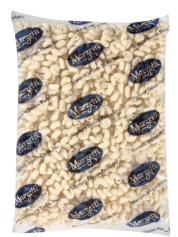

### **MARZETTI** 007067 - Pasta Cavatappi Frozen

 $Made\ with\ enriched\ semolina\ flour,\ cavatappi,\ which\ means\ "corkscrew"\ in\ Italian,\ are\ hollow,\ spiral\ pieces\ of\ short\ pasta.$ 

Starting with the original frozen egg noodle, Marzetti Frozen Pasta now offers a wide variety of precooked pastas that save time and labor in foodservice kitchens.

## MARZETTI 007067 - **Pasta Cavatappi Frozen**

Starting with the original frozen egg noodle, Marzetti Frozen Pasta now offers a wide variety of precooked pastas that save time and labor in foodservice kitchens.