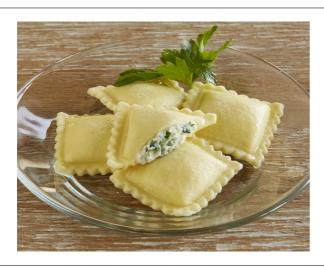

#### Ingredients

Semolina Flour, Water, Portabella Mushrooms, Ricotta Cheese (Pasteurized Whey, Pasteurized Milk, Vinegar and Carrageenan), Eggs, Parmesan Cheese (Pasteurized Part-Skim Milk, Cheese Cultures, Salt, Enzymes), Contains Less than 2% of: Bread Crumbs (Enriched Flour [Wheat Flour, Niacin, Reduced Iron, Thiamine Mononitrate, Riboflavin, Folic Acid], Sugar, Serbaga (Nayer), Mushroom Rase (Baked) Thiamine Mononitrate, Riboflavin, Folic Acid], Sugar, Soybean Oil, Yeast), Mushroom Base (Baked Mushrooms Including Juices, Salt, Potato Flour, Dry Whey, Unsalted Butter [Cream, Flavorings], Sugar, Autolyzed Yeast Extract, Flavorings, Potassium Sorbate, Disodium Inosinate, Disodium Guanylate), Garlic, Dehydrated Onion, Dehydrated Mushroom Granules, Porcini Mushroom Powder, Modified Food Starch, Spices, Oleoresin Carrot (Color), Salt Contains: Milk, Wheat, Eggs

## Serving Suggestions