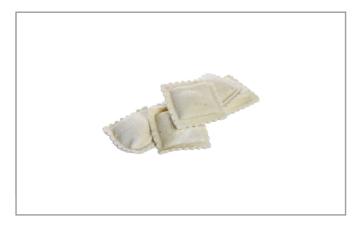

#### Ingredients

Semolina Flour, Water, Portabella Mushrooms, Ricotta Cheese (Pasteurized Whey, Pasteurized Milk, Vinegar and Carrageenan), Eggs, Parmesan Cheese (Pasteurized Part-Skim Milk, Cheese Cultures, Salt, Enzymes), Contains Less than 2% of: Bread Crumbs (Enriched Flour [Wheat Flour, Niacin, Reduced Iron, Thiamine Mononitrate, Riboflavin, Folic Acid], Sugar, Serbaga (Nayer), Mushroom Rase (Baked) Thiamine Mononitrate, Riboflavin, Folic Acid], Sugar, Soybean Oil, Yeast), Mushroom Base (Baked Mushrooms Including Juices, Salt, Potato Flour, Dry Whey, Unsalted Butter [Cream, Flavorings], Sugar, Autolyzed Yeast Extract, Flavorings, Potassium Sorbate, Disodium Inosinate, Disodium Guanylate), Garlic, Dehydrated Onion, Dehydrated Mushroom Granules, Porcini Mushroom Powder, Modified Food Starch, Spices, Oleoresin Carrot (Color), Salt Contains: Milk, Wheat, Eggs