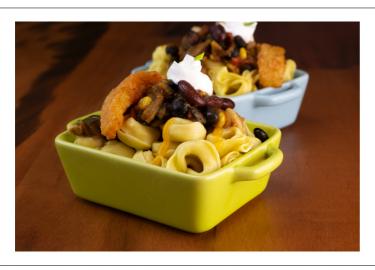

## Benefits

### Ingredients

Enriched Durum Flour (Wheat Flour, Niacin, Iron, Thiamin Mononitrate, Riboflavin, Folic Acid), Water, Ricotta Cheese (Milk, Vinegar, Salt), Imported Parmesan Cheese (Pasteurized Part Sakin Cow's Milk, Cultures, Salt, Enzymes), Cheese (Pasteurized Part Skim Cow's Milk, Cultures, Salt, Enzymes), Cheese Whey, Salt), Bread Crumbs (Wheat Flour, Dextrose, Salt, Yeast, Soybean Oil), Domestic and imported Romano Cheese and Whey Blend (Domestic Romano Cheese (Pasteurized Gow's Milk, Cheese Cultures, Salt, Enzymes), Imported Romano Cheese (Pasteurized Sheep's Milk, Cultures, Salt, Enzymes), Cheese Whey, Salt), Eggs, Contains Less Than 23% of: Spices, Parmesan Cheese Flavor (Enzyme Modified Cheese (Parmesan Cheese Flavor (Enzyme Modified Cheese Parmesan Cheese Flavor (