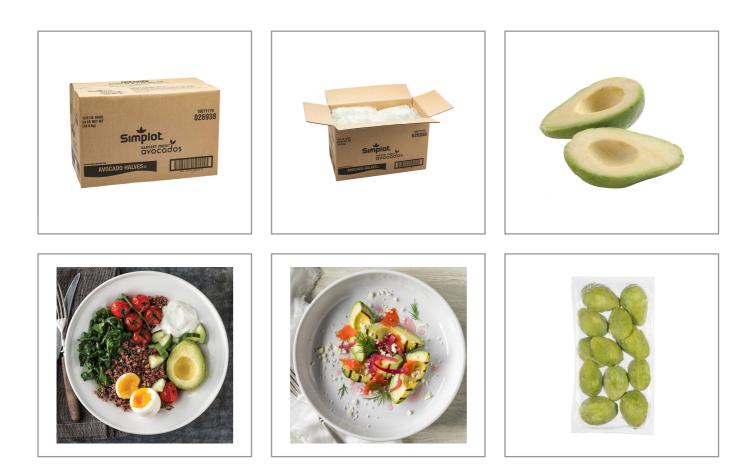

## F5F107 - Avocado Halves Iqf Spec

Delicious halves of rich Hass avocado; Consistent pricing, quality and availability all year; Elevate your menu and check average; Say goodbye to labor and waste; Satisfy patrons looking for healthy options

Handling Suggestions

Keep frozen 0F or below

Serving Suggestions

Quick-frozen to capture true, fresh avocado flavor. No additional laboralready peeled and pitted.

### Product Specifications

| Brand                |        | Manufacturer         |                      | Product Category |                  |                |              |                 |
|----------------------|--------|----------------------|----------------------|------------------|------------------|----------------|--------------|-----------------|
| HARVEST FRESH        |        | J.R. Simplot Company |                      |                  | Vegetable Blends |                |              |                 |
| MFG #                |        | 0                    | SPC # GTIN           |                  | Pack             | Pack Desc.     |              |                 |
| 10071179             | 026938 | B F                  | 5F107 10071179026938 |                  | 12               | 12 / / cs      |              |                 |
| Gross Weigh          | nt Net | Weight               | Catch W              | /eight           | Cour             | ntry of Origin | Kosher       | Child Nutrition |
| 26lb                 | 2      | 4lb                  | No                   | )                |                  | MEX            | Yes          | No              |
| Shipping Information |        |                      |                      |                  |                  |                |              |                 |
| Length V             | Nidth  | Heigh                | nt Volu              | me               | TIxHI            | Shelf Life     | Storage      | Temp From/To    |
| 18.63in 1            | 0.63in | 11.88i               | in 1.36              | ft3              | 9x8              | 730DAYS        | -10°F / 10°F |                 |

# F5F107 - Avocado Halves Iqf Spec

Delicious halves of rich Hass avocado; Consistent pricing, quality and availability all year; Elevate your menu and check average; Say goodbye to labor and waste; Satisfy patrons looking for healthy options

Additional Images