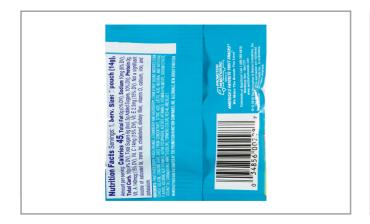

## **Nutrition Facts**

Servings per Container 1Pouch (14g) Serving size

## Amount per serving Calories

15

| Calones                | 45          |
|------------------------|-------------|
| % Da                   | aily Value* |
| Total Fat 0g           | 0%          |
| Saturated Fat 0g       | 0%          |
| Trans Fat 0g           |             |
| Cholesterol            | %           |
| Sodium 5mg             | 0%          |
| Total Carbohydrate 11g | 4%          |
| Dietary Fiber          | %           |
| Total Sugars 7g        |             |
| Includes Added Sugar   | %           |
| Protein 0g             | _           |
| Vitamin D              | %           |
| Calcium                | %           |
| Iron                   | %           |
| Potassium              | %           |

\* The % Daily Value (DV) tells you how much a nutrient in

a day is used for general nutrition advice.

a serving of food contributes to a daily diet. 2,000 calories

**Product Category** 

Grocery