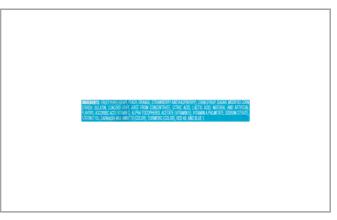

#### Allergens

Fruit puree (grape, peach, orange, strawberry and raspberry), corn syrup, sugar, modified corn starch, gelatin, concord grape juice from concentrate, citric acid, lactic acid, natural and artificial flavors, ascorbic acid (vitamin C), alpha tocopherol acetate (vitamin E), vitamin A palmitate, sodium citrate, coconut oil, carnauba wax, annatto (color), turmeric (color), red 40, and blue 1.