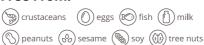

#### Allergens

Fruit puree (grape, peach, orange, strawberry and raspberry), corn syrup, sugar, modified corn starch, gelatin, concord grape juice from concentrate, citric acid, lactic acid, natural and artificial flavors, ascorbic acid (vitamin C), alpha tocopherol acetate (vitamin E), vitamin A palmitate, sodium citrate, coconut oil, carnauba wax, annatto (color), turmeric (color), red 40, and blue 1.

#### Free From: