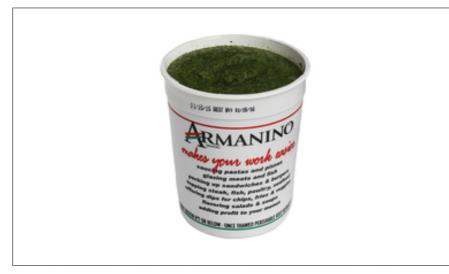

### 007281 - Sauce Pesto Cilantro Frz 1806 F

ready to serve once thawed

# 007281 - Sauce Pesto Cilantro Frz 1806 F

ready to serve once thawed

#### Ingredients

Cilantro, Canola Oil, Water, Parmesan Cheese (Pasteurized part-skim cows milk, cheese culture, salt, enzymes), Salt, Granulated Garlic, Maltodextrin (from corn), Sugar, Natural Flavoring, Cornstarch. Notes: Allergen alert: Contains milk. This product is processed in the United States and does not contain any genetically modified organism. Cheese is manufactured from cows raised in the United States.