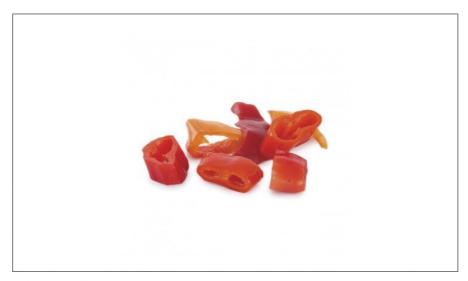

### 007374 - Peppers Goathorn In Brine Hungarian

From Washington's Yakima Valley, these pickled peppers are brined with maple syrup, fennel, garlic & spices. Website: https://foodmatch.com/products/detail/Mama-Lils-Sweet-Spicy-Hungarian-Goathorn-Peppers-in-Brine-10038

#### \* Benefits

Mama Lil's has been brightening up pizza, pasta and sandwiches in the Pacific Northwest since! These famed peppers from the Yakima Valley were given the nickname 'Goathorn' for their unique shape. And for those wondering, yes, there really was a Mam