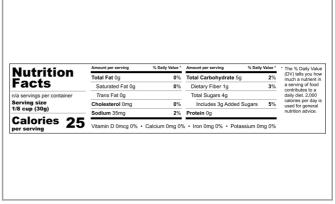

# **Nutrition Facts**

Servings per Container **57** Serving size Serv. Size 1/8 cup (30g)

## **Amount per serving Calories**

25

| % Dai                   | ly Value* |
|-------------------------|-----------|
| Total Fat 0g            | 0%        |
| Saturated Fat 0g        | 0%        |
| Trans Fat 0g            |           |
| Cholesterol 0mg         | 0%        |
| Sodium 35mg             | 2%        |
| Total Carbohydrate 5g   | 2%        |
| Dietary Fiber 1g        | 4%        |
| Total Sugars 4g         |           |
| Includes 3g Added Sugar | 6%        |
| Protein 0g              |           |
|                         |           |
| Vitamin D 0mcg          | 0%        |
| Calcium                 | 0%        |
| Iron                    | 0%        |
| Potassium               | 0%        |

\* The % Daily Value (DV) tells you how much a nutrient in a serving of food contributes to a daily diet. 2,000 calories a day is used for general nutrition advice.