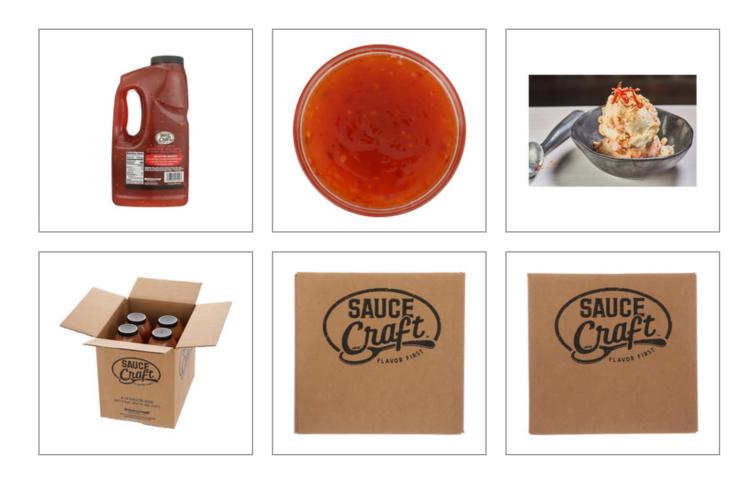

## SAUCE CRAFT 007379 - Sauce Sweet Chili Regular Bulk

Sauce Craft<sup>TM</sup> Sweet Chili Sauce is a mouthwatering sweet and mild Asian-inspired red chili pepper sauce with pops of garlic that's as good to the tongue as it is to the eyes. | Sauce Craft is a diverse line of cleaner-label, flavor-fusing sauces made with real ingredients. Globally inspired sauces feature on-trend flavor innov...

## Serving Suggestions

Perfect in stir-fry or as a glaze on wings and grilled meats. Enhance your favorite dipping sauce, dressing and BBQ sauce. For a new twist, try it in homemade ice cream.

# Product Specifications

| Bra                  | and    |          | Manufacturer       |         |                           | Product Category |             |                 |  |
|----------------------|--------|----------|--------------------|---------|---------------------------|------------------|-------------|-----------------|--|
| SAUCE CRAFT V        |        |          | entura Foods, LLC. |         | Hot Sauce & Buffalo Sauce |                  |             |                 |  |
| MFG #                | #      | SPC #    |                    | GTIN    |                           | Pack Pac         |             | Pack Desc.      |  |
| 227775               | CR     | 007379   | 10026              | 5700172 | 2400                      |                  | 4 >         | 4 x 64 OZ / CS  |  |
| Gross Wei            | ght Ne | t Weight | Catch Wei          | ght Co  | untry of                  | Origin           | Kosher      | Child Nutrition |  |
| 22.23lb              | ) 2    | 20.7LB   | No                 |         | USA                       |                  | Yes         | No              |  |
| Shipping Information |        |          |                    |         |                           |                  |             |                 |  |
| Length               | Width  | Height   | Volume             | TIxHI   | Shelf                     | Life             | Storage 7   | Temp From/To    |  |
| 10.6in               | 8.6in  | 10.3in   | 0.54FT3            | 19x4    | 2700                      | AYS              | 35°f / 80°f |                 |  |

## SAUCE CRAFT 007379 - Sauce Sweet Chili Regular Bulk

Sauce Craft™ Sweet Chili Sauce is a mouthwatering sweet and mild Asian-inspired red chili pepper sauce with pops of garlic that's as good to the tongue as it is to the eyes. | Sauce Craft is a diverse line of cleaner-label, flavor-fusing sauces made with real ingredients. Globally inspired sauces feature on-trend flavor innov...