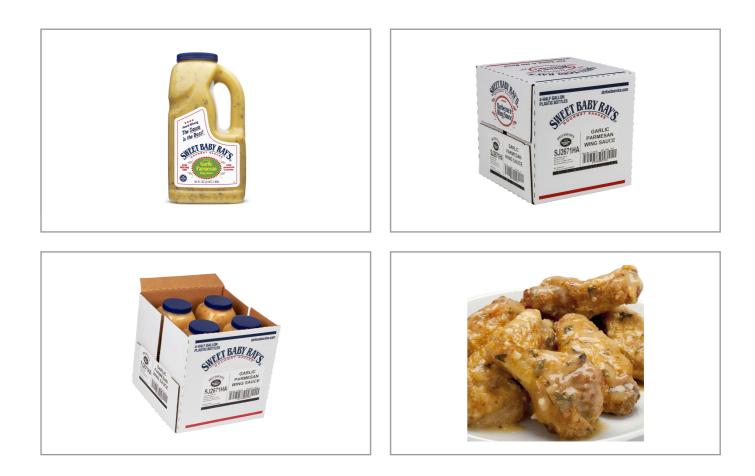

### 007382 - Sauce Garlic Parmesan Wing Sj2671 Ha

Bursting with the delicious flavors of garlic and Parmesan, our Sweet Baby Ray's Garlic Parmesan Wing Sauce is a can't-miss choice for wings, veggies and pizzas that's so temptingly tasty, even vampires find it hard to resist.