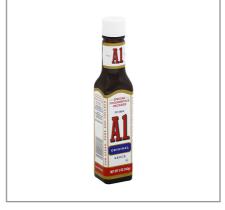

Total Sugars 2g

Amount per serving **Calories** 

A.1. Original Steak Sauce delivers the classic A.1. flavor you love to enhance your family's favorite dishes. This delicious sauce combines tomatoes, garlic, crushed oranges and an intricate mix of spices for a zesty flavor you can't resist. Add this multi purpose sauce to steak chicken, beef or pork, or use it as a dipping sauce. Brush this bottled steak sauce on chicken wings for extra flavor, add it to pot roast for a bold kick or dress up pork chops for a delicious dinner. Each 5 ounce bottle is resealable to help lock in flavor. From steak sauce to marinades and meat rubs, A.1. adds delicious flavor to all your family favorites.

# 007432 - Sauce A1 Steak Sauce

A.1. Original Steak Sauce delivers the classic A.1. flavor you love to enhance your family's favorite dishes. This delicious sauce combines tomatoes, garlic, crushed oranges and an intricate mix of spices for a zesty flavor you can't resist. Add this multi purpose sauce to steak, chicken, beef or pork, or use it as a dipping sauce. Brush this bottled steak sauce on chicken wings for extra flavor, add it to pot roast for a bold kick or dress up pork chops for a delicious dinner. Each 5 ounce bottle is resealable to help lock in flavor. From steak sauce to marinades and meat rubs, A.1. adds delicious flavor to all your family favorites.