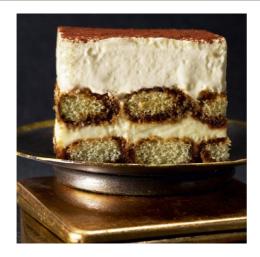

# **TASTE IT PRESEN** 007467 - Dessert Tiramisu Tray 3887

Starting with layers of imported mascarpone cream and authentic ladyfingers, we then delicately soak them in espresso and finish with a dusting of cocoa powder

Countless variations exist, but ours is is unmatched in authentic flavor & melt-in-your-mouth quality.

# **TASTE IT PRESEN** 007467 - Dessert Tiramisu Tray 3887

Litalys most famous dessert, Tiramisu (Pick-Me-Up in Italian) is an elegant treat that's not too sweet or too filling. We handcraft ours the old-fashioned way using the finest imported, authentic ingredients. Starting with layers of imported mascarpone cream and authentic ladyfingers, we then delicately soak them in espresso and finish with a dusting of cocoa powder.