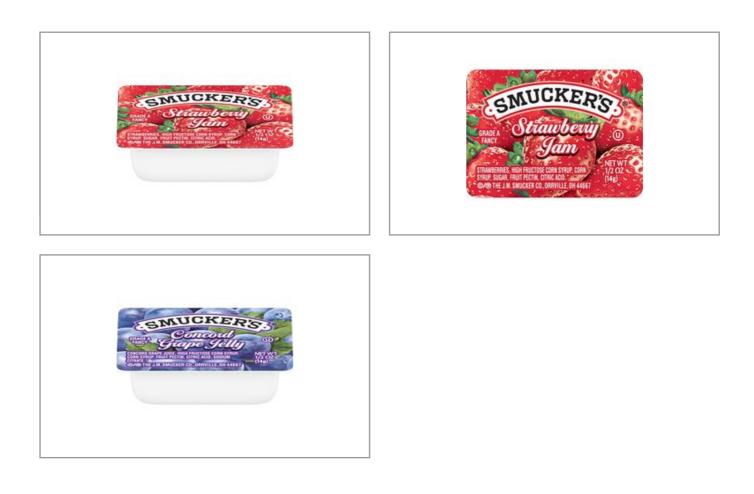

### The J.M. Smucker Company 007489 - Jam Assortment 515000800

For more than a century, Smucker's has been providing families with quality products they trust and prefer both at and away from home. Offer your customers the perfect variety of spreads with an assortment case of Smucker's Concord Grape Jelly, Orange Marmalade and Strawberry Jam.