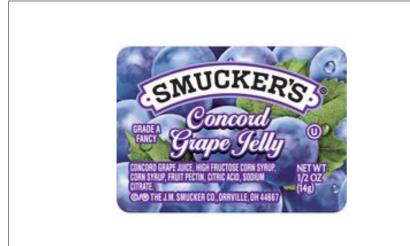

### The J.M. Smucker Company 007489 - Jam Assortment 515000800

For more than a century, Smucker's has been providing families with quality products they trust and prefer both at and away from home. Offer your customers the perfect variety of spreads with an assortment case of Smucker's Concord Grape Jelly, Orange Marmalade and Strawberry Jam.