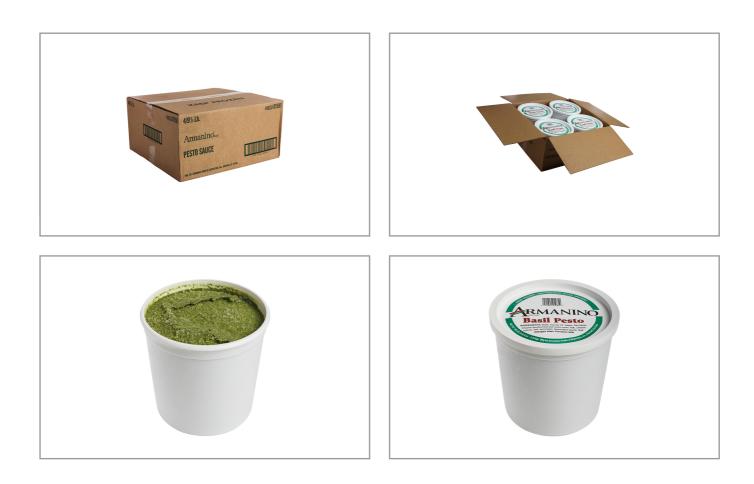

### ARMANINO 007500 - Sauce Pesto Tubs 1981 I

A pungent green herb sauce that is made from carefully selected ingredients which are blended and frozen to preserve the fresh natural character and flavor. Ready to serve once thawed.