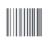

# Product Specifications

| Bran                 | ıd     | Manufacturer |            |         | Product Category                 |       |         |                 |
|----------------------|--------|--------------|------------|---------|----------------------------------|-------|---------|-----------------|
| LYON                 | ١S     | Lyons Magnus |            | L       | Liquid Dessert Toppings & Sauces |       |         |                 |
| MFG #                | ŧ      | SPC #        |            | GTIN    |                                  | P     | Pack    | Pack Desc.      |
| 4696                 |        | F5D341       | 10045      | 5796046 | 96046969 12                      |       | 12      | 12//cs          |
| Gross We             | ight N | let Weight   | Catch Weig | ht Cou  | untry of O                       | rigin | Kosher  | Child Nutrition |
| 13lb                 |        | 12lb         | No         |         | USA                              |       | Yes     | No              |
| Shipping Information |        |              |            |         |                                  |       |         |                 |
| Length               | Widtl  | n Height     | Volume     | TIxHI   | Shelf L                          | ife   | Storage | Temp From/To    |
| 12.13in              | 7.94iı | n 7.69in     | 0.43ft3    | 20x6    | 360DA                            | YS    | 60      | )°F / 80°F      |