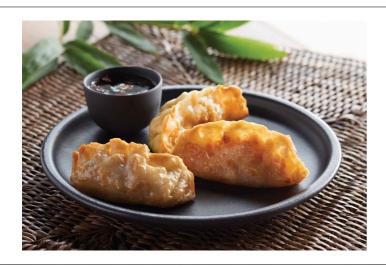

# 007648 - Potsticker Pork 1 Oz

This product is ready to eat. Asian style dumplings packed with pork & cabbage flavored with garlic, green onion, & spices.

Authentic taste for versatile menu applications. Made with a durable wrapper for a crispy texture when pan fried