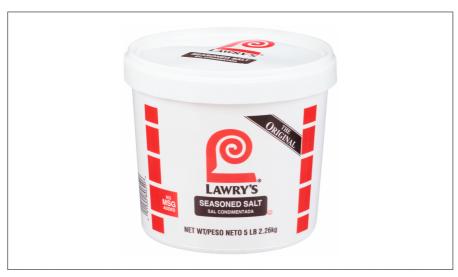

### LAWRY'S

# F5S001 - Spice Seasoning Salt No Msg Spec

1883

1.2g

Lawry's Seasoned Salt brings savory, signature flavor and the ultimate in versatility to any chef-inspired recipe: Lawry's Seasoned Salt is made with a perfect blend of paprika, celery, turmeric, gartic, salt and other spices with 35% less sodium than regular table salt. Lawry's Seasoned Salt is Americas number one savory seasoning that delivers a light aroma, bright color and fine texture. Lawry's Seasoned Salt is kosher and made with no added MSG, inclined flavors colors from artificial sources. Since 1938, Lawrys has been committed to providing flavor solutions to help chefs stay on top of menu trends and consumer preferences, while adding sensational flavor across the whole menu. There are 2/5 lb. tubs per case. Our 5 lb. size is ideal for larger recipe creation to add the perfect blance beloved, classic flavor to recipes. Our chefs rate Lawry's Seasoned Salt a must-have pantry item for robust restaurant-inspired flavor on proteins, vegetables and more.