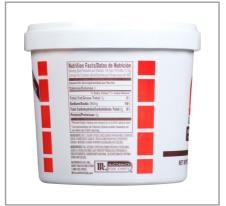

#### Amount per serving Calories 0 % Daily Value\* Total Fat 0g 0% Saturated Fat 0g 0% Trans Fat 0g Cholesterol 0mg 0% Sodium 380mg 17% Total Carbohydrate 0g 0% Dietary Fiber 0g 0% Total Sugars 0g Includes 0g Added Sugar 0% Protein 0g 0% Vitamin D 0µg Calcium 0% 0% Iron 0% Potassium 0mg

\* The % Daily Value (DV) tells you how much a nutrient in

a day is used for general nutrition advice.

a serving of food contributes to a daily diet. 2,000 calories

**Nutrition Facts** 

Servings per Container

# Nutrition Analysis - By Serving

| Calories            | 0kcal | Total Fat           | 0g  | Sodium         | 380mg |
|---------------------|-------|---------------------|-----|----------------|-------|
| Protein             | 0g    | Trans Fats          | 0g  | Calcium        |       |
| Total Carbohydrates | 0g    | Saturated Fat       | 0g  | Iron           |       |
| Sugars              | 0g    | Added Sugars        | 0g  | Potassium      | 0mg   |
| Dietary Fiber       | 0g    | Polyunsaturated Fat |     | Zinc           |       |
| Lactose             |       | Monounsaturated Fat |     | Phosphorus     |       |
| Sucrose             |       | Cholesterol         | 0mg |                |       |
| Vitamin A(IU)•      |       | Vitamin D           | 0µg | Thiamin        |       |
| Vitamin A(RE)       |       | Vitamin E           |     | Niacin         |       |
| Vitamin C           |       | Folate              |     | Riboflavin     |       |
| Magnesium           |       | Vitamin B-6         |     | Vitamin B-1 2• |       |
| Monosodium          |       | Sulphites           |     | Nitrates       |       |