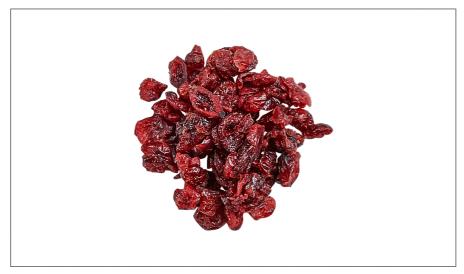

### 008350 - Cranberries Dried Infused 2406

Fresh Gourmet Sweetened Dried Cranberries are picked at the peak of ripeness and then infused with sugar for the optimum sweetness. Soft and moist, dried sweetened cranberries are an ideal topper for everything from salads and breakfast cereals to a light, healthy snack.

### \* Benefits

Perfectly bite-sized Fresh Gourmet Dried Cranberries are the ideal sweet snack. Grown in central California and naturally dried in the sunshine, Fresh Gourmet Dried Cranberries are sweet and flavorful.

Soft and moist, dried sweetened cranberries are an ideal topper for everything from salads and breakfast

cereals to a light, healthy snack.

When stored at the optimum temperature not to exceed 65F, operators will enjoy a shelf life of up to 12 months.