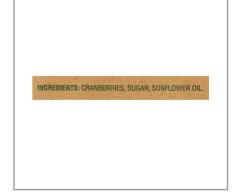

| Ingredients                           | A Allergens                                                                                                                        |
|---------------------------------------|------------------------------------------------------------------------------------------------------------------------------------|
| CRANBERRIES, SUGAR,<br>SUNFLOWER OIL. | Free From:  Scrustaceans shellfish shellfish mollusks  eggs fish shellfish speanuts  segs soy sesame soy tree nuts shellfish wheat |