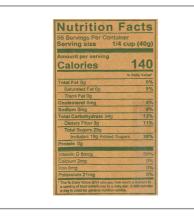

# **Nutrition Facts**

Servings per Container 56 1/4cup(40g) Serving size

Amount per serving Calories

140

| Calonies                 | 140        |
|--------------------------|------------|
| % Da                     | ily Value* |
| Total Fat 0g             | 0%         |
| Saturated Fat 0g         | 0%         |
| Trans Fat 0g             |            |
| Cholesterol 0mg          | 0%         |
| Sodium Omg               | 0%         |
| Total Carbohydrate 34g   | 12%        |
| Dietary Fiber 3g         | 11%        |
| Total Sugars 29g         |            |
| Includes 19g Added Sugar | 38%        |
| Protein 0g               | _          |
| Vitamin D 6mcg           | 30%        |
| Calcium 2mg              | 0%         |
| Iron 0mg                 | 0%         |
| Potassium 21mg           | 0%         |

a serving of food contributes to a daily diet. 2,000 calories

a day is used for general nutrition advice.