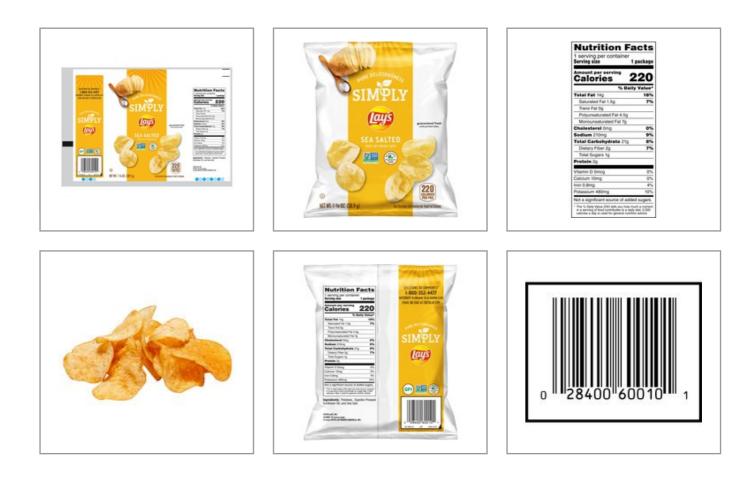

# Pepsi Co Food Service 008518 - Chips 1.375 Oz Sea Salt Thk Cut 607

|                                                                         |                                                                                                                                                                                                                                                                                                                                                                                                                                                                                                                                                                                                                                                                                                                                                                                                                                                                                                                                                                                                                                                                                                                                                                                                                                                                                                                                                                                                                                                                                                                                                                                                                                                                                                                                                                                                                                                                                                                                                                                                                                                                                                                                | Nutrition<br>Serving Size: 1<br>Number of Serv | .38 Ounce                                           |                                              |  |  |  |  |
|-------------------------------------------------------------------------|--------------------------------------------------------------------------------------------------------------------------------------------------------------------------------------------------------------------------------------------------------------------------------------------------------------------------------------------------------------------------------------------------------------------------------------------------------------------------------------------------------------------------------------------------------------------------------------------------------------------------------------------------------------------------------------------------------------------------------------------------------------------------------------------------------------------------------------------------------------------------------------------------------------------------------------------------------------------------------------------------------------------------------------------------------------------------------------------------------------------------------------------------------------------------------------------------------------------------------------------------------------------------------------------------------------------------------------------------------------------------------------------------------------------------------------------------------------------------------------------------------------------------------------------------------------------------------------------------------------------------------------------------------------------------------------------------------------------------------------------------------------------------------------------------------------------------------------------------------------------------------------------------------------------------------------------------------------------------------------------------------------------------------------------------------------------------------------------------------------------------------|------------------------------------------------|-----------------------------------------------------|----------------------------------------------|--|--|--|--|
|                                                                         | Amount Per Ser                                                                                                                                                                                                                                                                                                                                                                                                                                                                                                                                                                                                                                                                                                                                                                                                                                                                                                                                                                                                                                                                                                                                                                                                                                                                                                                                                                                                                                                                                                                                                                                                                                                                                                                                                                                                                                                                                                                                                                                                                                                                                                                 | Amount Per Serving                             |                                                     |                                              |  |  |  |  |
|                                                                         | and the second s | Calories: 220                                  | Calories                                            | from Fat: 0                                  |  |  |  |  |
|                                                                         |                                                                                                                                                                                                                                                                                                                                                                                                                                                                                                                                                                                                                                                                                                                                                                                                                                                                                                                                                                                                                                                                                                                                                                                                                                                                                                                                                                                                                                                                                                                                                                                                                                                                                                                                                                                                                                                                                                                                                                                                                                                                                                                                |                                                |                                                     | % Daily Value*                               |  |  |  |  |
|                                                                         |                                                                                                                                                                                                                                                                                                                                                                                                                                                                                                                                                                                                                                                                                                                                                                                                                                                                                                                                                                                                                                                                                                                                                                                                                                                                                                                                                                                                                                                                                                                                                                                                                                                                                                                                                                                                                                                                                                                                                                                                                                                                                                                                | Total Fat 14 g                                 |                                                     | 18%                                          |  |  |  |  |
|                                                                         |                                                                                                                                                                                                                                                                                                                                                                                                                                                                                                                                                                                                                                                                                                                                                                                                                                                                                                                                                                                                                                                                                                                                                                                                                                                                                                                                                                                                                                                                                                                                                                                                                                                                                                                                                                                                                                                                                                                                                                                                                                                                                                                                | Saturated Fa                                   | t 1.5 g                                             | 7%                                           |  |  |  |  |
|                                                                         |                                                                                                                                                                                                                                                                                                                                                                                                                                                                                                                                                                                                                                                                                                                                                                                                                                                                                                                                                                                                                                                                                                                                                                                                                                                                                                                                                                                                                                                                                                                                                                                                                                                                                                                                                                                                                                                                                                                                                                                                                                                                                                                                | Trans Fat 0                                    | g                                                   |                                              |  |  |  |  |
|                                                                         |                                                                                                                                                                                                                                                                                                                                                                                                                                                                                                                                                                                                                                                                                                                                                                                                                                                                                                                                                                                                                                                                                                                                                                                                                                                                                                                                                                                                                                                                                                                                                                                                                                                                                                                                                                                                                                                                                                                                                                                                                                                                                                                                | Cholesterol 0                                  | mg                                                  | 0%                                           |  |  |  |  |
|                                                                         |                                                                                                                                                                                                                                                                                                                                                                                                                                                                                                                                                                                                                                                                                                                                                                                                                                                                                                                                                                                                                                                                                                                                                                                                                                                                                                                                                                                                                                                                                                                                                                                                                                                                                                                                                                                                                                                                                                                                                                                                                                                                                                                                | Sodium 210 m                                   | Ig                                                  | 9%                                           |  |  |  |  |
|                                                                         |                                                                                                                                                                                                                                                                                                                                                                                                                                                                                                                                                                                                                                                                                                                                                                                                                                                                                                                                                                                                                                                                                                                                                                                                                                                                                                                                                                                                                                                                                                                                                                                                                                                                                                                                                                                                                                                                                                                                                                                                                                                                                                                                | Total Carbohyd                                 | rate 21 g                                           | 8%                                           |  |  |  |  |
| 🗱 Benefits                                                              |                                                                                                                                                                                                                                                                                                                                                                                                                                                                                                                                                                                                                                                                                                                                                                                                                                                                                                                                                                                                                                                                                                                                                                                                                                                                                                                                                                                                                                                                                                                                                                                                                                                                                                                                                                                                                                                                                                                                                                                                                                                                                                                                | Dietary Fiber                                  | 2 g                                                 | 7%                                           |  |  |  |  |
|                                                                         |                                                                                                                                                                                                                                                                                                                                                                                                                                                                                                                                                                                                                                                                                                                                                                                                                                                                                                                                                                                                                                                                                                                                                                                                                                                                                                                                                                                                                                                                                                                                                                                                                                                                                                                                                                                                                                                                                                                                                                                                                                                                                                                                | Sugars 1 g                                     |                                                     | %                                            |  |  |  |  |
|                                                                         |                                                                                                                                                                                                                                                                                                                                                                                                                                                                                                                                                                                                                                                                                                                                                                                                                                                                                                                                                                                                                                                                                                                                                                                                                                                                                                                                                                                                                                                                                                                                                                                                                                                                                                                                                                                                                                                                                                                                                                                                                                                                                                                                | Protein 2 g                                    |                                                     | %                                            |  |  |  |  |
|                                                                         |                                                                                                                                                                                                                                                                                                                                                                                                                                                                                                                                                                                                                                                                                                                                                                                                                                                                                                                                                                                                                                                                                                                                                                                                                                                                                                                                                                                                                                                                                                                                                                                                                                                                                                                                                                                                                                                                                                                                                                                                                                                                                                                                | P<br>Vitamin A                                 | er Srv<br>%                                         | Per Srv<br>/itamin C %                       |  |  |  |  |
|                                                                         |                                                                                                                                                                                                                                                                                                                                                                                                                                                                                                                                                                                                                                                                                                                                                                                                                                                                                                                                                                                                                                                                                                                                                                                                                                                                                                                                                                                                                                                                                                                                                                                                                                                                                                                                                                                                                                                                                                                                                                                                                                                                                                                                | Calcium                                        | 70                                                  | ron 4%                                       |  |  |  |  |
| Ingredients                                                             | Allergens                                                                                                                                                                                                                                                                                                                                                                                                                                                                                                                                                                                                                                                                                                                                                                                                                                                                                                                                                                                                                                                                                                                                                                                                                                                                                                                                                                                                                                                                                                                                                                                                                                                                                                                                                                                                                                                                                                                                                                                                                                                                                                                      | *Percent DailWalue<br>values may be hig        | es are based on a 2,00<br>her or lower depending of | 0 calorie diet.Your daily<br>on your calorie |  |  |  |  |
| Ingradiants: Datatage Expeller Proceed                                  |                                                                                                                                                                                                                                                                                                                                                                                                                                                                                                                                                                                                                                                                                                                                                                                                                                                                                                                                                                                                                                                                                                                                                                                                                                                                                                                                                                                                                                                                                                                                                                                                                                                                                                                                                                                                                                                                                                                                                                                                                                                                                                                                |                                                | Calories 2,000                                      | 2,500                                        |  |  |  |  |
| Ingredients: Potatoes, Expeller-Pressed<br>Sunflower Oil, and Sea Salt. |                                                                                                                                                                                                                                                                                                                                                                                                                                                                                                                                                                                                                                                                                                                                                                                                                                                                                                                                                                                                                                                                                                                                                                                                                                                                                                                                                                                                                                                                                                                                                                                                                                                                                                                                                                                                                                                                                                                                                                                                                                                                                                                                | Total Fat                                      | Less than                                           |                                              |  |  |  |  |
|                                                                         |                                                                                                                                                                                                                                                                                                                                                                                                                                                                                                                                                                                                                                                                                                                                                                                                                                                                                                                                                                                                                                                                                                                                                                                                                                                                                                                                                                                                                                                                                                                                                                                                                                                                                                                                                                                                                                                                                                                                                                                                                                                                                                                                | Sat. Fat<br>Cholesterol                        | Less than<br>Less than                              |                                              |  |  |  |  |
|                                                                         |                                                                                                                                                                                                                                                                                                                                                                                                                                                                                                                                                                                                                                                                                                                                                                                                                                                                                                                                                                                                                                                                                                                                                                                                                                                                                                                                                                                                                                                                                                                                                                                                                                                                                                                                                                                                                                                                                                                                                                                                                                                                                                                                | Sodium                                         | Less than                                           |                                              |  |  |  |  |
|                                                                         |                                                                                                                                                                                                                                                                                                                                                                                                                                                                                                                                                                                                                                                                                                                                                                                                                                                                                                                                                                                                                                                                                                                                                                                                                                                                                                                                                                                                                                                                                                                                                                                                                                                                                                                                                                                                                                                                                                                                                                                                                                                                                                                                | Total Carbohydi                                | rate                                                |                                              |  |  |  |  |
|                                                                         |                                                                                                                                                                                                                                                                                                                                                                                                                                                                                                                                                                                                                                                                                                                                                                                                                                                                                                                                                                                                                                                                                                                                                                                                                                                                                                                                                                                                                                                                                                                                                                                                                                                                                                                                                                                                                                                                                                                                                                                                                                                                                                                                | Dietary Fib                                    | er                                                  |                                              |  |  |  |  |
|                                                                         |                                                                                                                                                                                                                                                                                                                                                                                                                                                                                                                                                                                                                                                                                                                                                                                                                                                                                                                                                                                                                                                                                                                                                                                                                                                                                                                                                                                                                                                                                                                                                                                                                                                                                                                                                                                                                                                                                                                                                                                                                                                                                                                                | Calories per gram                              |                                                     |                                              |  |  |  |  |
|                                                                         |                                                                                                                                                                                                                                                                                                                                                                                                                                                                                                                                                                                                                                                                                                                                                                                                                                                                                                                                                                                                                                                                                                                                                                                                                                                                                                                                                                                                                                                                                                                                                                                                                                                                                                                                                                                                                                                                                                                                                                                                                                                                                                                                | Fat                                            | Carbohydrate                                        | Protein                                      |  |  |  |  |

# **Nutrition Analysis**

| Calories             | 220  | Total Fat           | 14 g  | Sodium         | 210 mg |
|----------------------|------|---------------------|-------|----------------|--------|
| Protein              | 2 g  | Trans Fats          | 0 g   | Calcium        | 10 mg  |
| Total Carbohydrates… | 21 g | Saturated Fat       | 1.5 g | Iron           | 0.8 mg |
| Sugars               | 1 g  | Polyunsaturated Fat | 4.5 g | Potassium      | 480 mg |
| Dietary Fiber        |      | Monounsaturated Fat | 7 g   | Zinc           |        |
| Lactose              |      | Cholesterol•        | 0 mg  | Phosphorus     |        |
| Sucrose              |      |                     |       |                |        |
| Vitamin A(IU)•       |      | Vitamin D           | 0 mg  | Thiamin        |        |
| Vitamin A(RE)        |      | Vitamin E           |       | Niacin         |        |
| Vitamin C            |      | Folate              |       | Riboflavin     |        |
| Magnesium            |      | Vitamin B-6         |       | Vitamin B-1 2• |        |
| Monosodium           |      | Sulphites           |       | Nitrates       |        |