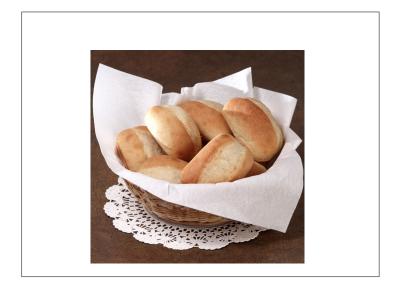

## 009059 - Napkin White 16 X16" Flat Pack

Our economical disposable White airlaid Flat Packs are crease-free and are bulk packed 1,200 ct. They will actually save you labor costs as the product is ready to fold, fluff, wrap silverware or line a basket.

# 009059 - Napkin White 16 X16" Flat Pack

Our economical disposable White airlaid Flat Packs are crease-free and are bulk packed 1,200 ct. They will actually save you labor costs as the product is ready to fold, fluff, wrap silverware or line a basket.