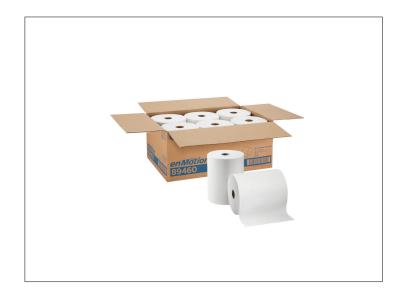

### 009098 - Towel Enmotion White Roll 89460

These cost-effective, high-quality roll towels are specifically engineered to be used with our enMotion Wall-Mount Automated Towel Dispenser or enMotion Impulse 10 Towel Dispenser to provide reliable towel dispensing at the wave of a hand. Choose these towels for dependable, cost-saving performance and customer

# Long Description

ENMOTION® 10" PAPER TOWEL ROLLS BY GP PRO (GEORGIA-PACIFIC), WHITE, 6 ROLLS PER CASE

# 009098 - Towel Enmotion White Roll 89460

These cost-effective, high-quality roll towels are specifically engineered to be used with our enMotion Wall-Mount Automated Towel Dispenser or enMotion Impulse 10 Towel Dispenser to provide reliable towel dispensing at the wave of a hand. Choose these towels for dependable, cost-saving performance and customer satisfaction.