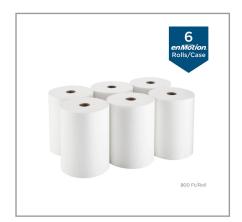

# Long Description

ENMOTION® 10" PAPER TOWEL ROLLS BY GP PRO (GEORGIA-PACIFIC), WHITE, 6 ROLLS PER CASE

# Product Specifications

| Brand   | d      |                             | Manufacturer   | Pro | Product Category |              |  |
|---------|--------|-----------------------------|----------------|-----|------------------|--------------|--|
| ENMOTIO | N/GP   | Georgia-Pacific Corporation |                |     | n P              | Paper Towels |  |
| MFG #   | SPC #  |                             | GTIN           |     | Pack             | Pack Desc.   |  |
| 89460   | 009098 |                             | 10073310894604 |     | 6                | 6 / 1.0 1N   |  |
|         |        |                             |                |     |                  |              |  |