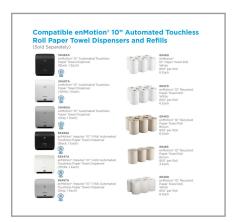

# Long Description

ENMOTION® 10" PAPER TOWEL ROLLS BY GP PRO (GEORGIA-PACIFIC), WHITE, 6 ROLLS PER CASE

# Product Specifications

| Brand   | d      |                             | Manufacturer   | Pro | Product Category |              |  |
|---------|--------|-----------------------------|----------------|-----|------------------|--------------|--|
| ENMOTIO | N/GP   | Georgia-Pacific Corporation |                |     | n P              | Paper Towels |  |
| MFG #   | SPC #  |                             | GTIN           |     | Pack             | Pack Desc.   |  |
| 89460   | 009098 |                             | 10073310894604 |     | 6                | 6 / 1.0 1N   |  |
|         |        |                             |                |     |                  |              |  |