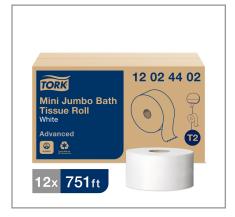

## Long Description

Tork Advanced Mini Jumbo Bath Tissue Roll, 2-Ply, White.  $12 \times 751'$ 

| MFG #    | SPC #  | GTIN           | Pack | Pack Desc.     |
|----------|--------|----------------|------|----------------|
| 12024402 | 009164 | 10073286618785 | 12   | 12 / 751.0 FOT |

| Gross Weight | Net Weight | Catch Weight | Country of Origin | Kosher | Child Nutrition |
|--------------|------------|--------------|-------------------|--------|-----------------|
| 17.13lb      | 15.33lb    | No           | USA               |        | No              |