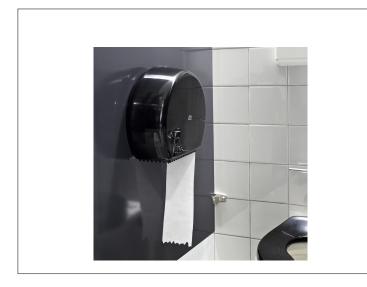

## 009164 - Tissue 2 Ply Mini Jumbo Bath Roll Wh

Tork Advanced Mini Jumbo 2-Ply Bath Tissue's high capacity allows for fewer refills and reduced labor. Our roll design ensures easy and intuitive maintenance, refilling and use. Large size reduces pilferage as it is hard to conceal and can't be used at home. Suitable for high to medium traffic washrooms and easy to maintain. ...

# 009164 - Tissue 2 Ply Mini Jumbo Bath Roll Wh

Tork Advanced Mini Jumbo 2-Ply Bath Tissue's high capacity allows for fewer refills and reduced labor. Our roll design ensures easy and intuitive maintenance, refilling and use. Large size reduces pilferage as it is hard to conceal and can't be used at home. Suitable for high to medium traffic washrooms and easy to maintain. ...