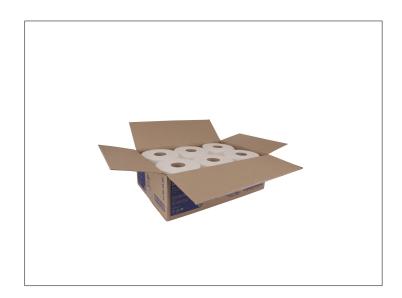

## Long Description

Tork Advanced Mini Jumbo Bath Tissue Roll, 2-Ply, White.  $12 \times 751'$ 

## Storage & Usage

Packaging is made of corrugated cardboard. Store in a dry, temperate location.

| Brand | Manufacturer              |  |  |
|-------|---------------------------|--|--|
| TORK  | Essity North America Inc. |  |  |