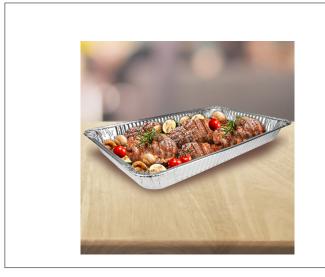

# 010185 - Pan Full Medium Alum. Steamtable

Aluminum steam table pans are an affordable catering solution. They are designed to accommodates a wide variety of carry-out and catering applications. Easy to clean for reuse.

The only packaging that can withstand extreme temperature changes, aluminum can go from the freezer to the oven to the table saving time during food  $\dots$ 