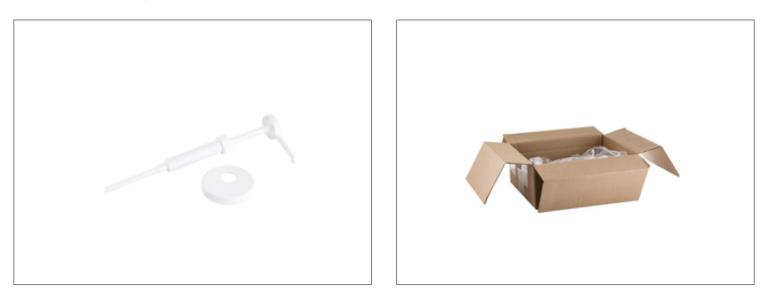

## TABLECRAFT 010799 - Pump Condiment Syrup

Oval Open Weave Style Handwoven Baskets are made from renewable resources, rapid growth willow is durable and pliable in both design and use. Easy to clean with a damp cloth and hand wash only.

## Long Description

PUMP CONDIMENT SYRUP /TABLECRAFT /66289

| Benefits                                          | Product Specifications |                   |                             |                   |              |                         |        |                                         |                            |
|---------------------------------------------------|------------------------|-------------------|-----------------------------|-------------------|--------------|-------------------------|--------|-----------------------------------------|----------------------------|
| Storage & Usage<br>Store in a cool and dry place. | Brand                  |                   | Manufact<br>Tablecraft Proc |                   |              |                         |        | Product Category<br>Parts & Accessories |                            |
|                                                   | MFG #                  | SPC               | #                           | GTIN              |              | Pa                      | Pack I |                                         | Pack Desc.                 |
|                                                   | 66289                  |                   |                             | 30727875036125    |              |                         |        |                                         | x 1 EA / CS                |
|                                                   | Gross Weight<br>2.6lb  | Net Weight 1.68LB |                             | Catch Weight Co   |              | ountry of Origin<br>MEX |        | losher<br>No                            | Child Nutrition            |
|                                                   | Shipping Information   |                   |                             |                   |              |                         |        |                                         |                            |
|                                                   |                        |                   | leight<br>5.25in            | Volume<br>0.69FT3 | TIxHI<br>1x1 | Shelf Life              |        |                                         | Temp From/To<br>°f / 175°f |