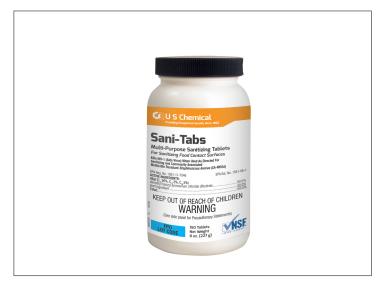

#### 011350 - Sanitizer Sanitabs

USC Sani-Tabs are easy to use, simply use 1 tablet per gallon of water to accurately and easily prepare your sanitizing solutions at the proper concentrations. The tablets dissolve in water producing a distinct, clear, pale blue sanitizing solution that is long lasting and usually remains effective all day. Solutions are non-...

# 011350 - Sanitizer Sanitabs

USC Sani-Tabs are easy to use, simply use 1 tablet per gallon of water to accurately and easily prepare your sanitizing solutions at the proper concentrations. The tablets dissolve in water producing a distinct, clear, pale blue sanitizing solution that is long lasting and usually remains effective all day. Solutions are non-...