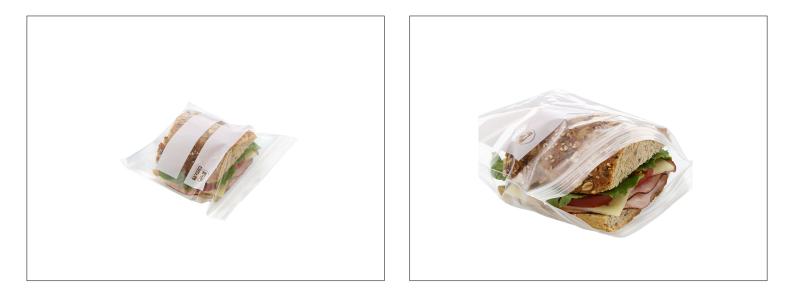

## 011486 - Bag Sandwich 6.5"X6" Dbl Zipper Zip

Functional packaging design allows for smooth flat pack dispensing. Low density polyethylene. Convenient write-on block.

# 011486 - Bag Sandwich 6.5"X6" Dbl Zipper Zip

Functional packaging design allows for smooth flat pack dispensing. Low density polyethylene. Convenient write-on block.

Additional Images