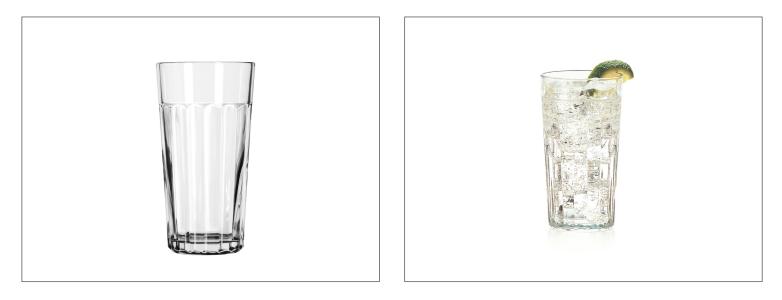

## LIBBEY 011698 - Glass Cup 20 Oz Paneled

The tall narrow design of Libbey's Paneled Tumblers is a great option for serving water, soda and iced tea. Manufactured with pressed construction and Libbey's DuraTuff treatment to maximize service life in the foodservice industry. With BARWARE capacities ranging from a 8 oz Juice to a 24 oz Jumbo Cooler, Libbey's Paneled ...