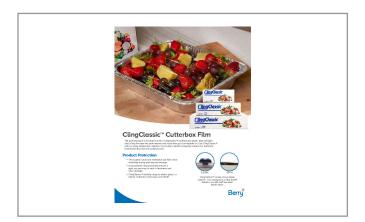

Shipping Information |        |        |         |       |            |                      |
|----------------------|--------|--------|---------|-------|------------|----------------------|
| Length               | Width  | Height | Volume  | TIxHI | Shelf Life | Storage Temp From/To |
| 19.44in              | 5.19in | 5.5in  | 0.32ft3 | 56x2  | 365DAYS    | 32°F / 95°F          |



### **AEP**

# 011778 - Film Wrap 18"X2000' Zip Safe



CLING CLASSIC Food Film. For larger jobs when you don't have time for frequent roll changes. Available in 12", 18" and 24" widths in various lengths. Performance and value that you can depend on. Cling Classic is an economical alternative to the traditional SealWrap. It provides the safety, performance waste reduction of its ...

## Additional Images