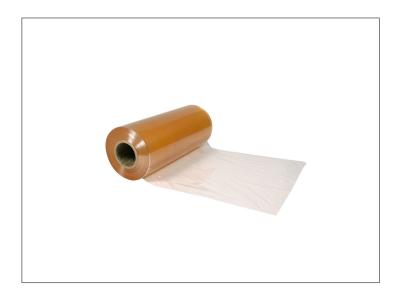

## 011778 - Film Wrap 18"X2000' Zip Safe

CLING CLASSIC Food Film. For larger jobs when you don't have time for frequent roll changes. Available in 12", 18" and 24" widths in various lengths. Performance and value that you can depend on. Cling Classic is an economical alternative to the traditional SealWrap. It provides the safety, performance waste reduction of its ...

# Long Description

Food Film