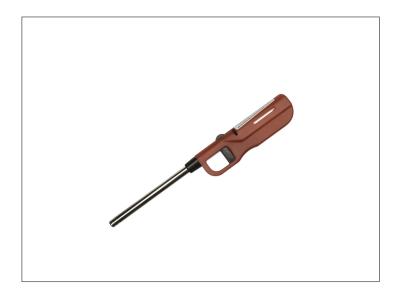

## N9S004 - Lighter Butane 12 Ct

Perfect for lighting everything from chafing dish fuels to candles to charcoal grills. Extra long reach tip to light hard to reach items. Includes child restraint safety lock. Great for indoor and outdoor use. Disposable and non-refillable.

Long Description

**BUTANE LIGHTER** 

# N9S004 - Lighter Butane 12 Ct

Perfect for lighting everything from chafing dish fuels to candles to charcoal grills. Extra long reach tip to light hard to reach items. Includes child restraint safety lock. Great for indoor and outdoor use. Disposable and non-refillable.