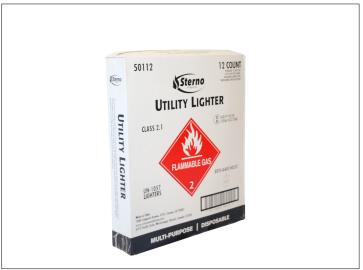

## N9S004 - Lighter Butane 12 Ct

Perfect for lighting everything from chafing dish fuels to candles to charcoal grills. Extra long reach tip to light hard to reach items. Includes child restraint safety lock. Great for indoor and outdoor use. Disposable and non-refillable.

| MFG # | SPC #  | GTIN           | Pack | Pack Desc.      |
|-------|--------|----------------|------|-----------------|
| 50112 | N9S004 | 10076642501127 | 0    | 0 / 12 / 1.0 EA |

| Gross Weight | Net Weight | Catch Weight | Country of Origin | Kosher | Child Nutrition |
|--------------|------------|--------------|-------------------|--------|-----------------|
| 2.1lb        | 1.75lb     | No           | CHN               |        | Yes             |

# N9S004 - Lighter Butane 12 Ct

Perfect for lighting everything from chafing dish fuels to candles to charcoal grills. Extra long reach tip to light hard to reach items. Includes child restraint safety lock. Great for indoor and outdoor use. Disposable and non-refillable.