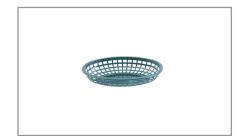

## N2T299 - Basket Oval 9.375 X6 X1.375"

TableCraft's classic plastic baskets have been a timeless classic for their superior quality and wide range of colors, styles, and sizes. Dishwasher, Microwave and heat lamp safe up to 150F/65C. FDA Approved. Made in the USA.

# Long Description

**BASKET** 