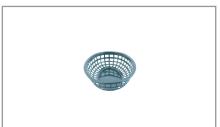

## N2T299 - Basket Oval 9.375 X6 X1.375"

TableCraft's classic plastic baskets have been a timeless classic for their superior quality and wide range of colors, styles, and sizes. Dishwasher, Microwave and heat lamp safe up to 150F/65C. FDA Approved. Made in the USA.

# Long Description

**BASKET** 