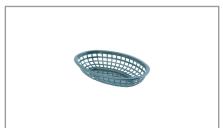

## N2T299 - Basket Oval 9.375 X6 X1.375"

TableCraft's classic plastic baskets have been a timeless classic for their superior quality and wide range of colors, styles, and sizes. Dishwasher, Microwave and heat lamp safe up to 150F/65C. FDA Approved. Made in the USA.