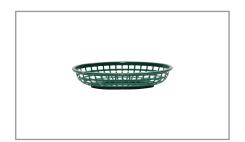

## N2T299 - Basket Oval 9.375 X6 X1.375"

TableCraft's classic plastic baskets have been a timeless classic for their superior quality and wide range of colors, styles, and sizes. Dishwasher, Microwave and heat lamp safe up to 150F/65C. FDA Approved. Made in the USA.