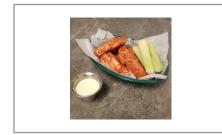

## N2T299 - Basket Oval 9.375 X6 X1.375"

TableCraft's classic plastic baskets have been a timeless classic for their superior quality and wide range of colors, styles, and sizes. Dishwasher, Microwave and heat lamp safe up to 150F/65C. FDA Approved. Made in the USA.