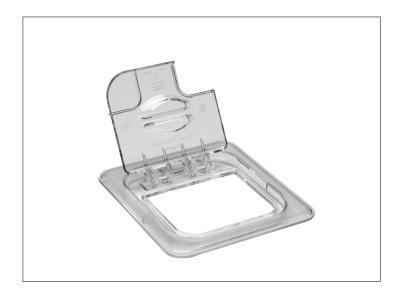

## 013956 - Lid 1/6 Flip Clear

Lid opening flips up to easily access contents without removing lid from pan. Helps to keep food fresh and reduces risk of cross contamination. Notched to rest spoon in contents with lid closed. Made of virtually unbreakable polycarbonate.