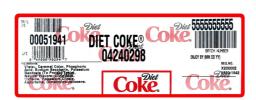

#### 014018 - Bib Diet Coke 2.5 Ga 04240298

Diet Coke is the most popular sugar-free soft drink . It's the original sparkling beverage for those who want great flavor without the calories--a drink for those with great taste. Serve ice cold for maximum refreshment.

### 014018 - Bib Diet Coke 2.5 Ga 04240298

Diet Coke is the most popular sugar-free soft drink . It's the original sparkling beverage for those who want great flavor without the calories--a drink for those with great taste. Serve ice cold for maximum refreshment.