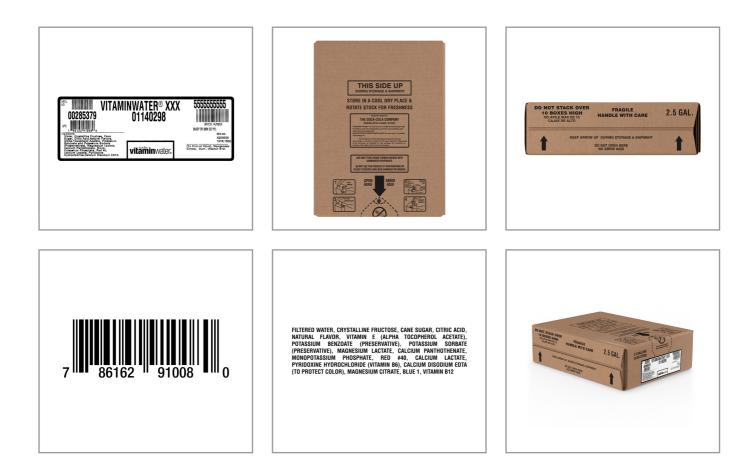

#### GLACEAU VITAMIN 014075 - **Bib Vitaminwater Xxx 2.5 Ga 0114029**

vitaminwater is a great tasting, nutrient enhanced water beverage with electrolytes and vitamins. It provides an excellent source of C and key B vitamins.

|                                                                                                                                                                                                                                                                                                                                                                                                                                                                                                                                                                                                                                                                                                                                                                                                                                                                                                                                                                                                                                                                                                                                                                                                                                                                                                                                                                                                                                                                                                                                                                                                                                                                                                                                                                                                                                                                                                                                                                                                                                                                                                                                | Nutrition FactsServings per Container104Serving size80z (8floz)                                                                                                           |  |  |  |
|--------------------------------------------------------------------------------------------------------------------------------------------------------------------------------------------------------------------------------------------------------------------------------------------------------------------------------------------------------------------------------------------------------------------------------------------------------------------------------------------------------------------------------------------------------------------------------------------------------------------------------------------------------------------------------------------------------------------------------------------------------------------------------------------------------------------------------------------------------------------------------------------------------------------------------------------------------------------------------------------------------------------------------------------------------------------------------------------------------------------------------------------------------------------------------------------------------------------------------------------------------------------------------------------------------------------------------------------------------------------------------------------------------------------------------------------------------------------------------------------------------------------------------------------------------------------------------------------------------------------------------------------------------------------------------------------------------------------------------------------------------------------------------------------------------------------------------------------------------------------------------------------------------------------------------------------------------------------------------------------------------------------------------------------------------------------------------------------------------------------------------|---------------------------------------------------------------------------------------------------------------------------------------------------------------------------|--|--|--|
| 2.5 GALLONS                                                                                                                                                                                                                                                                                                                                                                                                                                                                                                                                                                                                                                                                                                                                                                                                                                                                                                                                                                                                                                                                                                                                                                                                                                                                                                                                                                                                                                                                                                                                                                                                                                                                                                                                                                                                                                                                                                                                                                                                                                                                                                                    |                                                                                                                                                                           |  |  |  |
| (9.46 LITERS)                                                                                                                                                                                                                                                                                                                                                                                                                                                                                                                                                                                                                                                                                                                                                                                                                                                                                                                                                                                                                                                                                                                                                                                                                                                                                                                                                                                                                                                                                                                                                                                                                                                                                                                                                                                                                                                                                                                                                                                                                                                                                                                  | Amount per serving Calories 50                                                                                                                                            |  |  |  |
| Contraction of the second seco | % Daily Value*                                                                                                                                                            |  |  |  |
|                                                                                                                                                                                                                                                                                                                                                                                                                                                                                                                                                                                                                                                                                                                                                                                                                                                                                                                                                                                                                                                                                                                                                                                                                                                                                                                                                                                                                                                                                                                                                                                                                                                                                                                                                                                                                                                                                                                                                                                                                                                                                                                                | Total Fat 0g 0%                                                                                                                                                           |  |  |  |
|                                                                                                                                                                                                                                                                                                                                                                                                                                                                                                                                                                                                                                                                                                                                                                                                                                                                                                                                                                                                                                                                                                                                                                                                                                                                                                                                                                                                                                                                                                                                                                                                                                                                                                                                                                                                                                                                                                                                                                                                                                                                                                                                | Saturated Fat %                                                                                                                                                           |  |  |  |
|                                                                                                                                                                                                                                                                                                                                                                                                                                                                                                                                                                                                                                                                                                                                                                                                                                                                                                                                                                                                                                                                                                                                                                                                                                                                                                                                                                                                                                                                                                                                                                                                                                                                                                                                                                                                                                                                                                                                                                                                                                                                                                                                | Trans Fat                                                                                                                                                                 |  |  |  |
|                                                                                                                                                                                                                                                                                                                                                                                                                                                                                                                                                                                                                                                                                                                                                                                                                                                                                                                                                                                                                                                                                                                                                                                                                                                                                                                                                                                                                                                                                                                                                                                                                                                                                                                                                                                                                                                                                                                                                                                                                                                                                                                                | Cholesterol %                                                                                                                                                             |  |  |  |
| k Benefits                                                                                                                                                                                                                                                                                                                                                                                                                                                                                                                                                                                                                                                                                                                                                                                                                                                                                                                                                                                                                                                                                                                                                                                                                                                                                                                                                                                                                                                                                                                                                                                                                                                                                                                                                                                                                                                                                                                                                                                                                                                                                                                     | Sodium Omg 0%                                                                                                                                                             |  |  |  |
|                                                                                                                                                                                                                                                                                                                                                                                                                                                                                                                                                                                                                                                                                                                                                                                                                                                                                                                                                                                                                                                                                                                                                                                                                                                                                                                                                                                                                                                                                                                                                                                                                                                                                                                                                                                                                                                                                                                                                                                                                                                                                                                                | Total Carbohydrate 13g 5%                                                                                                                                                 |  |  |  |
| each 20 oz serving is packed with 100% daily recommended antioxidant vitamin c<br>a great source of vitamin b5, vitamin b6, and vitamin b12                                                                                                                                                                                                                                                                                                                                                                                                                                                                                                                                                                                                                                                                                                                                                                                                                                                                                                                                                                                                                                                                                                                                                                                                                                                                                                                                                                                                                                                                                                                                                                                                                                                                                                                                                                                                                                                                                                                                                                                    | Dietary Fiber %                                                                                                                                                           |  |  |  |
| nutrient enhanced water beverage<br>vitamin-enhanced water with electrolytes to help you hydrate like a human whos 60% water and needs                                                                                                                                                                                                                                                                                                                                                                                                                                                                                                                                                                                                                                                                                                                                                                                                                                                                                                                                                                                                                                                                                                                                                                                                                                                                                                                                                                                                                                                                                                                                                                                                                                                                                                                                                                                                                                                                                                                                                                                         | Total Sugars 13g                                                                                                                                                          |  |  |  |
| vitamins<br>the delicious taste of aai-blueberry-pomegranate flavor with other natural flavors                                                                                                                                                                                                                                                                                                                                                                                                                                                                                                                                                                                                                                                                                                                                                                                                                                                                                                                                                                                                                                                                                                                                                                                                                                                                                                                                                                                                                                                                                                                                                                                                                                                                                                                                                                                                                                                                                                                                                                                                                                 | Includes Added Sugar %                                                                                                                                                    |  |  |  |
| Ingredients Allergens                                                                                                                                                                                                                                                                                                                                                                                                                                                                                                                                                                                                                                                                                                                                                                                                                                                                                                                                                                                                                                                                                                                                                                                                                                                                                                                                                                                                                                                                                                                                                                                                                                                                                                                                                                                                                                                                                                                                                                                                                                                                                                          | Protein                                                                                                                                                                   |  |  |  |
|                                                                                                                                                                                                                                                                                                                                                                                                                                                                                                                                                                                                                                                                                                                                                                                                                                                                                                                                                                                                                                                                                                                                                                                                                                                                                                                                                                                                                                                                                                                                                                                                                                                                                                                                                                                                                                                                                                                                                                                                                                                                                                                                | Vitamin D %                                                                                                                                                               |  |  |  |
| Filtered Water, Crystalline Fructose,                                                                                                                                                                                                                                                                                                                                                                                                                                                                                                                                                                                                                                                                                                                                                                                                                                                                                                                                                                                                                                                                                                                                                                                                                                                                                                                                                                                                                                                                                                                                                                                                                                                                                                                                                                                                                                                                                                                                                                                                                                                                                          | Vitamin D %                                                                                                                                                               |  |  |  |
| Cane Sugar, Citric Acid, Natural Flavor,<br>/itamin E (Alpha Tocopherol Acetate),                                                                                                                                                                                                                                                                                                                                                                                                                                                                                                                                                                                                                                                                                                                                                                                                                                                                                                                                                                                                                                                                                                                                                                                                                                                                                                                                                                                                                                                                                                                                                                                                                                                                                                                                                                                                                                                                                                                                                                                                                                              |                                                                                                                                                                           |  |  |  |
| Potassium Benzoate (Preservative),<br>Potassium Sorbate (Preservative),                                                                                                                                                                                                                                                                                                                                                                                                                                                                                                                                                                                                                                                                                                                                                                                                                                                                                                                                                                                                                                                                                                                                                                                                                                                                                                                                                                                                                                                                                                                                                                                                                                                                                                                                                                                                                                                                                                                                                                                                                                                        | Potassium 1mg 0%                                                                                                                                                          |  |  |  |
| Magnesium Lactate, Calcium<br>Panthothenate, Monopotassium<br>Phosphate, Red #40, Calcium Lactate,<br>Pyridoxine Hydrochloride (Vitamin B6),<br>Calcium Disodium EDTA (to protect<br>color), Magnesium Citrate, Blue 1,<br>Vitamin B12                                                                                                                                                                                                                                                                                                                                                                                                                                                                                                                                                                                                                                                                                                                                                                                                                                                                                                                                                                                                                                                                                                                                                                                                                                                                                                                                                                                                                                                                                                                                                                                                                                                                                                                                                                                                                                                                                         | * The % Daily Value (DV) tells you how much a nutrient in<br>a serving of food contributes to a daily diet. 2,000 calories<br>a day is used for general nutrition advice. |  |  |  |

## Product Specifications

| Brand Man            |                  |           | /lanufactur                 | hufacturer F |            | Pro                             | Product Category |                 |  |
|----------------------|------------------|-----------|-----------------------------|--------------|------------|---------------------------------|------------------|-----------------|--|
| GLACEAU VITAMIN Th   |                  |           | e Coca-Cola Company Juice E |              | Juice Ba   | e Bases, Manual & Dispenser Mix |                  |                 |  |
| MFG                  | MFG # SPC # GTIN |           |                             | Pack         |            | Pack Desc.                      |                  |                 |  |
| 01140                | 298              | 014075    | 5 0078                      | 3616291      | 2910080    |                                 | 1                | 1 / ea          |  |
| Gross We             | ight Ne          | et Weight | Catch Weig                  | ht Cou       | ntry of Or | igin                            | Kosher           | Child Nutrition |  |
| 24.721               | b 2              | 24.52lb   | No                          |              | USA        |                                 | Yes              | No              |  |
| Shipping Information |                  |           |                             |              |            |                                 |                  |                 |  |
| Length               | Width            | Height    | : Volume                    | TIxHI        | Shelf L    | .ife                            | Storage          | Temp From/To    |  |
| 15.31in              | 11.44ir          | n 4.44in  | 0.45ft3                     | 10x10        | 91DA       | YS                              | 52               | 2°F / 86°F      |  |

### GLACEAU VITAMIN 014075 - **Bib Vitaminwater Xxx 2.5 Ga 0114029**

vitaminwater is a great tasting, nutrient enhanced water beverage with electrolytes and vitamins. It provides an excellent source of C and key B vitamins.