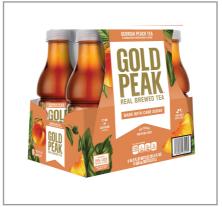

### \* Benefits

Perfect size for drinking with meals, on the go, or any time Enjoy the taste of Gold Peak Tea in a variety of flavors. Gold Peak Tea starts with high quality tea leaves and has no added preservatives for a home-brewed taste you'll love. There is a delicious taste of home for every occasion.

# 014113 - Tea Peach Gold Peak Pet

Gold Peak Tea starts with high quality tea leaves and has no added preservatives for a home-brewed taste you'll love.