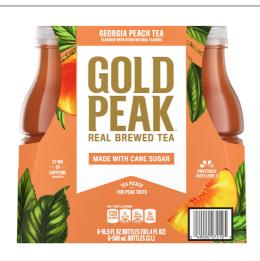

### **GOLD PEAK**

### 014113 - Tea Peach Gold Peak Pet

### \* Benefits

Perfect size for drinking with meals, on the go, or any time Enjoy the taste of Gold Peak Tea in a variety of flavors. Gold Peak Tea starts with high quality tea leaves and has no added preservatives for a home-brewed taste you'll love. There is a delicious taste of home for every occasion.

# 014113 - Tea Peach Gold Peak Pet

Gold Peak Tea starts with high quality tea leaves and has no added preservatives for a home-brewed taste you'll love.

## Additional Images

INGREDIENTS: BREWED TEA (FILTERED WATER, BLACK TEA LEAVES), CANE SUGAR, NATURAL FLAVORS, CITRIC ACID. CAFFEINE CONTENT: 27 mg/ 16.9 fl oz