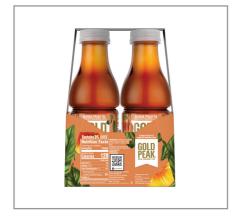

### \* Benefits

Perfect size for drinking with meals, on the go, or any time Enjoy the taste of Gold Peak Tea in a variety of flavors. Gold Peak Tea starts with high quality tea leaves and has no added preservatives for a home-brewed taste you'll love. There is a delicious taste of home for every occasion.

## Additional Images

INGREDIENTS: BREWED TEA (FILTERED WATER, BLACK TEA LEAVES), CANE SUGAR, NATURAL FLAVORS, CITRIC ACID. CAFFEINE CONTENT: 27 mg/ 16.9 fl oz