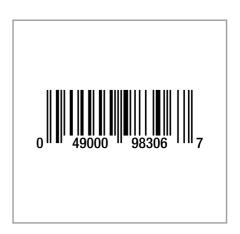

| MFG #    | SPC #  | GTIN           | Pack | Pack Desc. |
|----------|--------|----------------|------|------------|
| 03470298 | F1F065 | 00049000983067 | 1    | 1 / ea     |

| Gross Weight | Net Weight | Catch Weight | Country of Origin | Kosher | Child Nutrition |
|--------------|------------|--------------|-------------------|--------|-----------------|
| 21.94lb      | 20.86lb    | No           | USA               |        | No              |