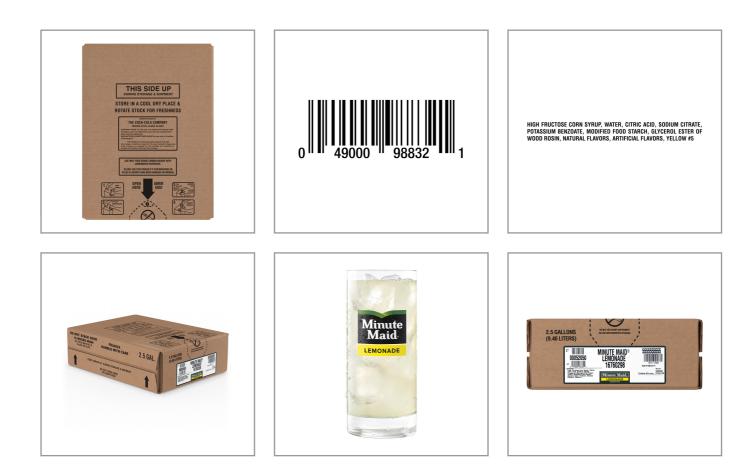

## MINUTE MAID 014164 - Bib Minute Maid Lemonade 2.5 Ga 167

|                                                                        |                                                                                                                                                  | <b>Nutrition Fa</b>                                                                                                                      | acts          |
|------------------------------------------------------------------------|--------------------------------------------------------------------------------------------------------------------------------------------------|------------------------------------------------------------------------------------------------------------------------------------------|---------------|
|                                                                        | Servings per Container 64<br>Serving size 12oz (12floz)                                                                                          |                                                                                                                                          |               |
| 00052050 LEM(<br>167<br>167<br>167<br>167<br>167<br>167<br>167<br>167  | Amount per serving<br>Calories                                                                                                                   | 100                                                                                                                                      |               |
|                                                                        | ONADE<br>Days rize                                                                                                                               | % D                                                                                                                                      | aily Value*   |
|                                                                        |                                                                                                                                                  | Total Fat Og                                                                                                                             | 0%            |
|                                                                        |                                                                                                                                                  | Saturated Fat                                                                                                                            | %             |
|                                                                        |                                                                                                                                                  | Trans Fat                                                                                                                                |               |
|                                                                        |                                                                                                                                                  | Cholesterol Omg                                                                                                                          | 0%            |
| * Benefits                                                             |                                                                                                                                                  | Sodium 45mg                                                                                                                              | 2%            |
|                                                                        |                                                                                                                                                  | Total Carbohydrate 27g                                                                                                                   | 10%           |
|                                                                        | Theres always goodness to be found at the end of a Minute Maid rainbow.<br>Enjoy the pure taste of Minute Maid with friends - anytime, anywhere. |                                                                                                                                          |               |
| Available in on-the-go sizes so you can bring the taste of Minute Maid |                                                                                                                                                  | Total Sugars 25g                                                                                                                         |               |
| anywhere you go.                                                       |                                                                                                                                                  | Includes Added Sugar                                                                                                                     | %             |
| Ingredients                                                            | Allergens                                                                                                                                        | Protein Og                                                                                                                               |               |
| ingreateries                                                           |                                                                                                                                                  |                                                                                                                                          | 0/            |
| High Fructose Corn Syrup,                                              |                                                                                                                                                  | Vitamin D<br>Calcium                                                                                                                     | <u>%</u><br>% |
| Water, Citric Acid, Sodium                                             |                                                                                                                                                  |                                                                                                                                          | <u>%</u><br>% |
| Citrate, Potassium Benzoate,<br>Modified Food Starch, Glycerol         |                                                                                                                                                  | Iron<br>Data a siture                                                                                                                    | <u>%</u>      |
| Ester of Wood Rosin, Natural                                           |                                                                                                                                                  | Potassium                                                                                                                                |               |
| Flavors, Artificial Flavors, Yellow<br>#5                              |                                                                                                                                                  | * The % Daily Value (DV) tells you how mu<br>a serving of food contributes to a daily die<br>a day is used for general nutrition advice. |               |

## Product Specifications

| Brand                |         |        | Manufacturer          |         |             | Product Category   |         |                 |
|----------------------|---------|--------|-----------------------|---------|-------------|--------------------|---------|-----------------|
| MINUTE MAID          |         | Т      | The Coca-Cola Company |         |             | Soda & Shake Syrup |         |                 |
| MFG :                | #       | SPC #  |                       | GTIN    | gtin f      |                    | ack     | Pack Desc.      |
| 167602               | 298     | 014164 | 0004                  | 1900098 | 000988321 1 |                    | 1       | 1 / ea          |
| Gross Wei            | ght Net | Weight | Catch Weig            | ht Cour | ntry of Ori | gin                | Kosher  | Child Nutrition |
| 27.16lb              | 2       | 5.08lb | No                    |         | USA         |                    |         | No              |
| Shipping Information |         |        |                       |         |             |                    |         |                 |
| Length               | Width   | Height | Volume                | TIxHI   | Shelf L     | ife                | Storage | e Temp From/To  |
| 15.31in              | 11.44in | 4.44in | 0.45ft3               | 10x10   | 75DAY       | ′S                 | 5       | 2°F / 86°F      |

Handling Suggestions

Serving Suggestions

ounces

5 to 1

1 gallon syrup yields 768 fluid

Prep & Cooking Suggestions

Store product in a cool, dry place off of the floor. Protect from freezing.