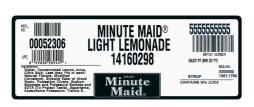

| Ingredients                                                                                                                                                                                                                                     | A Allergens |
|-------------------------------------------------------------------------------------------------------------------------------------------------------------------------------------------------------------------------------------------------|-------------|
| Water, Concentrated Lemon<br>Juice, Citric Acid, Natural Flavors,<br>Modified Corn Starch, Glycerol<br>Ester of Wood Rosin, Potassium<br>Citrate, Sodium Benzoate,<br>Potassium Sorbate, EDTA,<br>Aspartame, Acesulfame<br>Potassium, Yellow #5 |             |

| MFG #    | SPC#   | GTIN           | Pack | Pack Desc. |
|----------|--------|----------------|------|------------|
| 14160298 | 014182 | 00049000989441 | 1    | 1 / ea     |

| Gross Weight | Net Weight | Catch Weight | Country of Origin | Kosher | Child Nutrition |
|--------------|------------|--------------|-------------------|--------|-----------------|
| 22.26lb      | 21.18lb    | No           | USA               |        | No              |