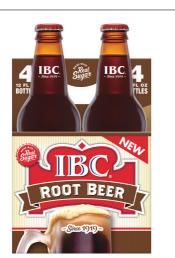

# 014217 - Soda Ibc Root Beer Glass Bottle 100

Since 1919, IBC beverages have been unyielding in delivering high quality soft drinks. Enjoy as an ice-cold beverage or a delicious float. Made with 100% cane sugar, you can find IBC Root Beer and other IBC flavors in old time glass bottles for the freshest taste and quality.