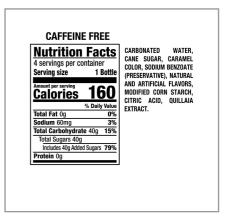

# Allergens

CARBONATED WATER, SUGAR, CARAMEL COLOR, SODIUM BENZOATE (PRESERVATIVE), NATURAL AND ARTIFICIAL FLAVORS, MODIFIED CORN STARCH, CITRIC ACID.

# **Nutrition Facts**

Servings per Container 12 (12floz) Serving size

Amount per serving Calories

160

| Calonies                      | 100            |
|-------------------------------|----------------|
|                               | % Daily Value* |
| Total Fat 0g                  | 0%             |
| Saturated Fat 0g              | 0%             |
| Trans Fat 0g                  |                |
| Cholesterol 0mg               | 0%             |
| Sodium 60mg                   | 3%             |
| <b>Total Carbohydrate</b> 40g | 15%            |
| Dietary Fiber 0g              | 0%             |
| Total Sugars 40g              |                |
| Includes Added Sugar          | %              |
| Protein 0g                    |                |
| Vitamin D                     | %              |
| Calcium 0mg                   | 0%             |
| Iron 0mg                      | 0%             |
| Potassium                     | %              |
|                               |                |

\* The % Daily Value (DV) tells you how much a nutrient in a serving of food contributes to a daily diet. 2,000 calories

a day is used for general nutrition advice.