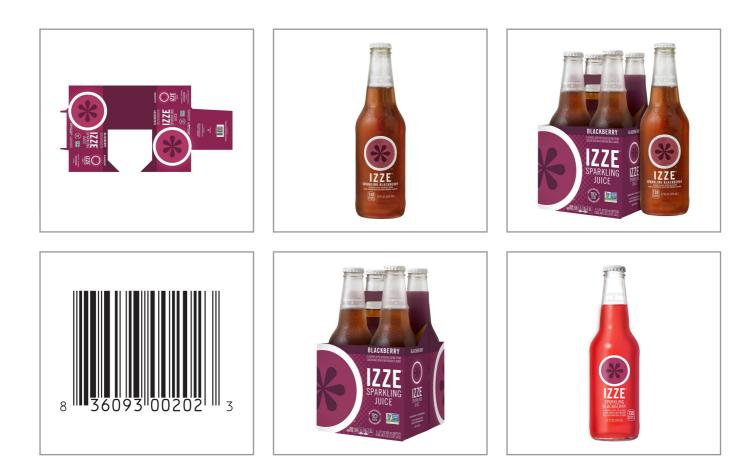

Fat       |    | Iron           |      |
| Sugars               | 29g | Added Sugars        |    | Potassium      |      |
| Dietary Fiber        |     | Polyunsaturated Fat |    | Zinc           |      |
| Lactose              |     | Monounsaturated Fat |    | Phosphorus     |      |
| Sucrose              |     | Cholesterol         |    |                |      |
| Vitamin A(IU)•       |     | Vitamin D           |    | Thiamin        |      |
| Vitamin A(RE)        |     | Vitamin E           |    | Niacin         |      |
| Vitamin C            |     | Folate              |    | Riboflavin     |      |
| Magnesium            |     | Vitamin B-6         |    | Vitamin B-1 2• |      |
| Monosodium           |     | Sulphites           |    | Nitrates       |      |

Additional Images