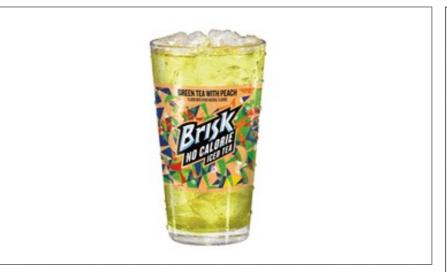

# 014396 - Syrup Brisk No Cal Green Tea W/Peac

Brisk has become the badge of creative hustlers everywhere. By bringing in-yourface flavors and vibrant colors to the juice drink and iced tea game we help you make your mark on the world.

## 014396 - Syrup Brisk No Cal Green Tea W/Peac

Brisk has become the badge of creative hustlers everywhere. By bringing in-your-face flavors and vibrant colors to the juice drink and iced tea game we help you make your mark on the world.