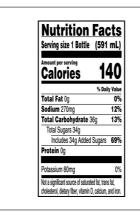

# **Nutrition Facts**

Servings per Container 20floz(591mL) Serving size

Amount per serving **Calories** 

140

|                               | % Daily Value* |
|-------------------------------|----------------|
| Total Fat 0g                  | 0%             |
| Saturated Fat 0g              | 0%             |
| Trans Fat 0g                  |                |
| Cholesterol 0mg               | 0%             |
| Sodium 270mg                  | 12%            |
| <b>Total Carbohydrate</b> 36g | 13%            |
| Dietary Fiber 0g              | 0%             |
| Total Sugars 34g              |                |
| Includes Added Sugar          | · %            |
| Protein 0g                    |                |
|                               |                |
| Vitamin D                     | %              |
| Calcium                       | 0%             |
| Iron                          | 0%             |
| Potassium 75mg                | 2%             |
|                               |                |

<sup>\*</sup> The % Daily Value (DV) tells you how much a nutrient in a serving of food contributes to a daily diet. 2,000 calories a day is used for general nutrition advice.