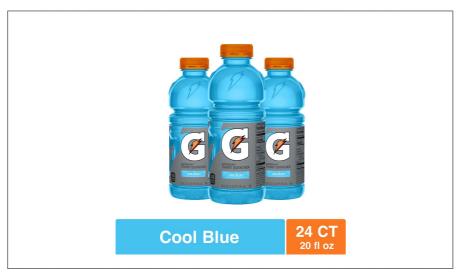

## 014427 - Drink Gatorade Cool Blue Raspberry

With a legacy over 50 years in the making, Gatorade is the most scientifically researched and game-tested way to replace electrolytes lost in sweat. Gatorade Thirst Quencher is trusted by some of the world's best athletes.

| MFG #          | SPC#   | GTIN           | Pack | Pack Desc. |
|----------------|--------|----------------|------|------------|
| 10052000324812 | 014427 | 10052000324812 | 24   | 24 / cs    |

| Gross Weight | Net Weight | Catch Weight | Country of Origin | Kosher | Child Nutrition |
|--------------|------------|--------------|-------------------|--------|-----------------|
| 34.6lb       | 30lb       | No           | USA               | Yes    | No              |