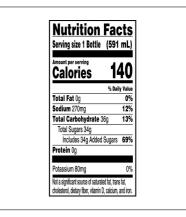

#### **Nutrition Facts** Servings per Container Serving size (1oz) Amount per serving **Calories** 0 % Daily Value\* Total Fat 0g 0% Saturated Fat % Trans Fat Cholesterol % Sodium 0mg 0% Total Carbohydrate 0g 0% Dietary Fiber % **Total Sugars** Includes Added Sugar % Protein 0g % Vitamin D Calcium %

%

%

<sup>\*</sup> The % Daily Value (DV) tells you how much a nutrient in a serving of food contributes to a daily diet. 2,000 calories a day is used for general nutrition advice.