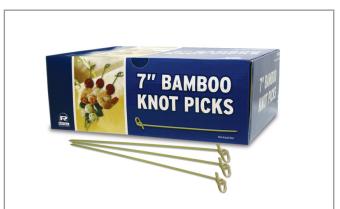

## 015089 - Pick 7" Bamboo Knotted R802

Adds a touch of class to your meals and drinks. Bamboo offers a contemporary and stronger alternative to plastic and wood picks. Approximately 7 long Bi-color rigid pick with knotted head. Great for martini olives, sandwich picks, beverage garnish picks, and Pu Pu platter skewers. Inner packs offer ability to hang on J-Hooks ...