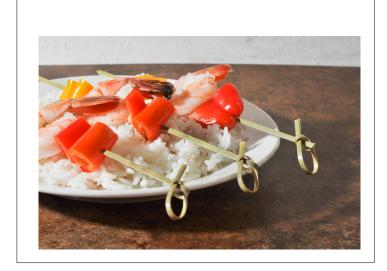

## 015089 - Pick 7" Bamboo Knotted R802

Adds a touch of class to your meals and drinks. Bamboo offers a contemporary and stronger alternative to plastic and wood picks. Approximately 7 long Bi-color rigid pick with knotted head. Great for martini olives, sandwich picks, beverage garnish picks, and Pu Pu platter skewers. Inner packs offer ability to hang on J-Hooks ...