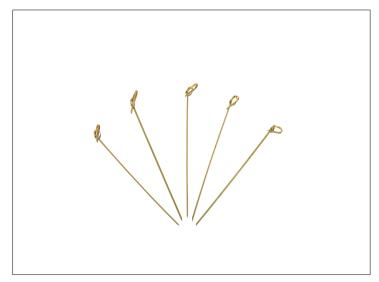

## 015089 - Pick 7" Bamboo Knotted R802

Adds a touch of class to your meals and drinks. Bamboo offers a contemporary and stronger alternative to plastic and wood picks. Approximately 7 long Bi-color rigid pick with knotted head. Great for martini olives, sandwich picks, beverage garnish picks, and Pu Pu platter skewers. Inner packs offer ability to hang on J-Hooks ...