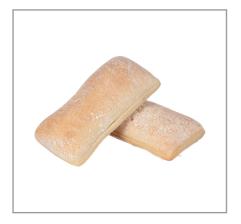

## 015131 - Bread Rolls La Baccia Rect Sliced 2

Non GMO Project Verified. Certified Kosher Parve.

### Serving Suggestions

Great for a sandwich carrier.