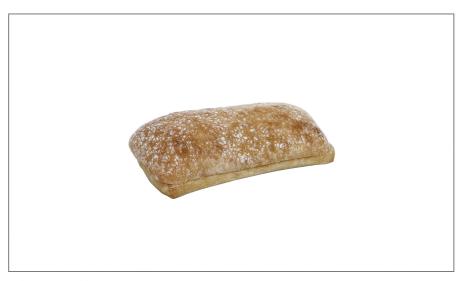

## 015131 - Bread Rolls La Baccia Rect Sliced 2

Non GMO Project Verified. Certified Kosher Parve.

# 015131 - Bread Rolls La Baccia Rect Sliced 2

Non GMO Project Verified. Certified Kosher Parve.