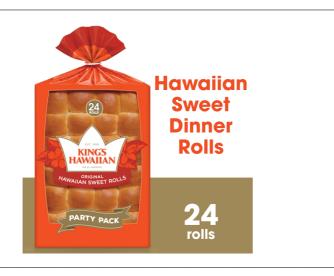

#### **KINGS HAWAIIAN**

## F5B221 - Bread Rolls King Hawaiian

#### **Product Specifications**

| Brand |                | Manufacturer                     | Product Category |  |
|-------|----------------|----------------------------------|------------------|--|
|       | KINGS HAWAIIAN | King's Hawaiian Bakery West Inc. | Buns & Rolls     |  |

Iron 1mg

Potassium 44mg

| MFG #  | SPC #  | GTIN           | Pack | Pack Desc. |
|--------|--------|----------------|------|------------|
| 800028 | F5B221 | 10073435002304 | 10   | 10 / cs    |

| Gross Weight | Net Weight | Catch Weight | Country of Origin | Kosher | Child Nutrition |
|--------------|------------|--------------|-------------------|--------|-----------------|
| 18.13lb      | 15lb       | No           | USA               |        | No              |