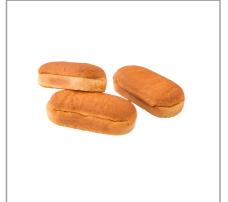

## F5B300 - Bread Roll Gluten Free 4 Oz Spec

6" Fully Baked, Individually Wrapped Gluten Free Sub Roll with great cell structure and a moist, flavorful crumb.

# F5B300 - Bread Roll Gluten Free 4 Oz Spec

6" Fully Baked, Individually Wrapped Gluten Free Sub Roll with great cell structure and a moist, flavorful crumb.