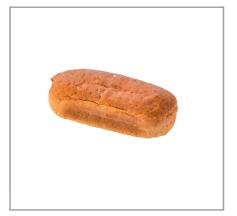

## F5B300 - Bread Roll Gluten Free 4 Oz Spec

6" Fully Baked, Individually Wrapped Gluten Free Sub Roll with great cell structure and a moist, flavorful crumb.

# F5B300 - Bread Roll Gluten Free 4 Oz Spec

6" Fully Baked, Individually Wrapped Gluten Free Sub Roll with great cell structure and a moist, flavorful crumb.