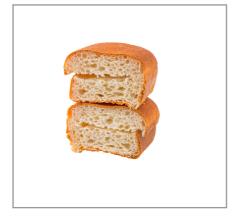

## F5B300 - Bread Roll Gluten Free 4 Oz Spec

6" Fully Baked, Individually Wrapped Gluten Free Sub Roll with great cell structure and a moist, flavorful crumb.

#### \* Benefits

Ingredients

6" Fully Baked, Individually Wrapped Gluten Free Sub Roll with great cell structure and a moist, flavorful crumb.