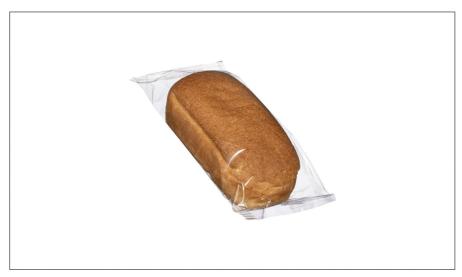

## F5B300 - Bread Roll Gluten Free 4 Oz Spec

6" Fully Baked, Individually Wrapped Gluten Free Sub Roll with great cell structure and a moist, flavorful crumb.

# F5B300 - Bread Roll Gluten Free 4 Oz Spec

6" Fully Baked, Individually Wrapped Gluten Free Sub Roll with great cell structure and a moist, flavorful crumb.